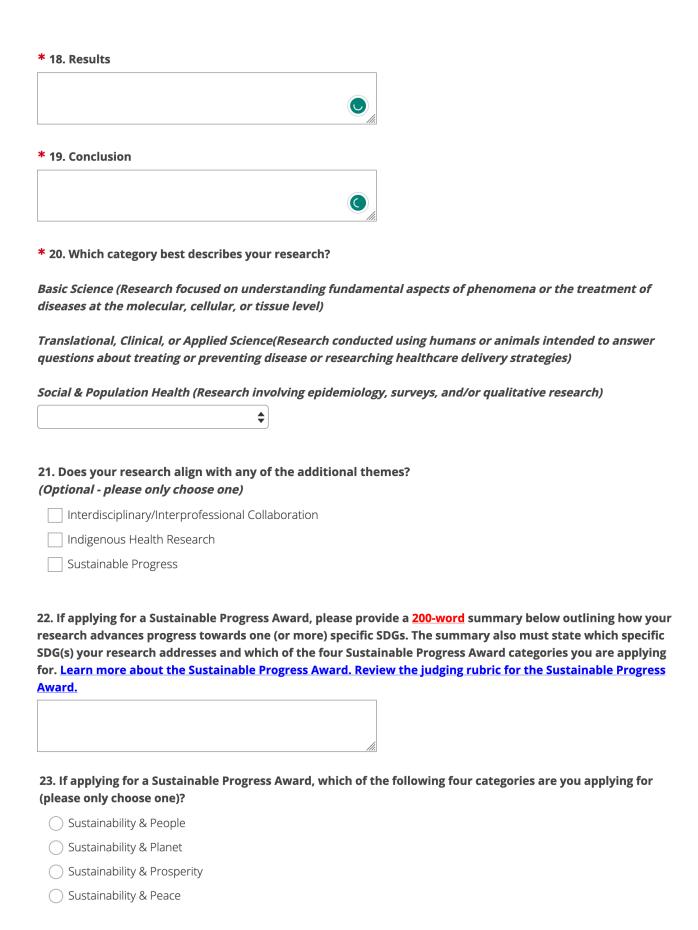

| 7                        |                            |
|                               |                                |                          |                            |
|                               |                                | _                        |                            |
| * 16. Background              |                                |                          |                            |
|                               |                                |                          |                            |
| * 17. Methods                 |                                | <u> </u>                 |                            |
|                               |                                | 7                        |                            |



| Agriculture                                                                                                                                                                                                                    |                                                                                                                                                                                                                                                                                                                                                                                                                                                                                                        |
|---------------------------------------------------------------------------------