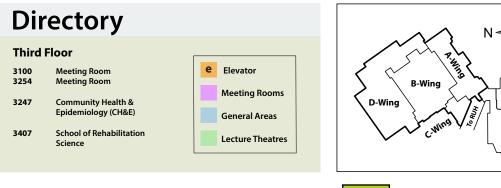

# Health Sciences Building PERMISSIBLE FLOOR USE PLANS

**E-WING | THIRD FLOOR** 

**HEALTH SCIENCES**