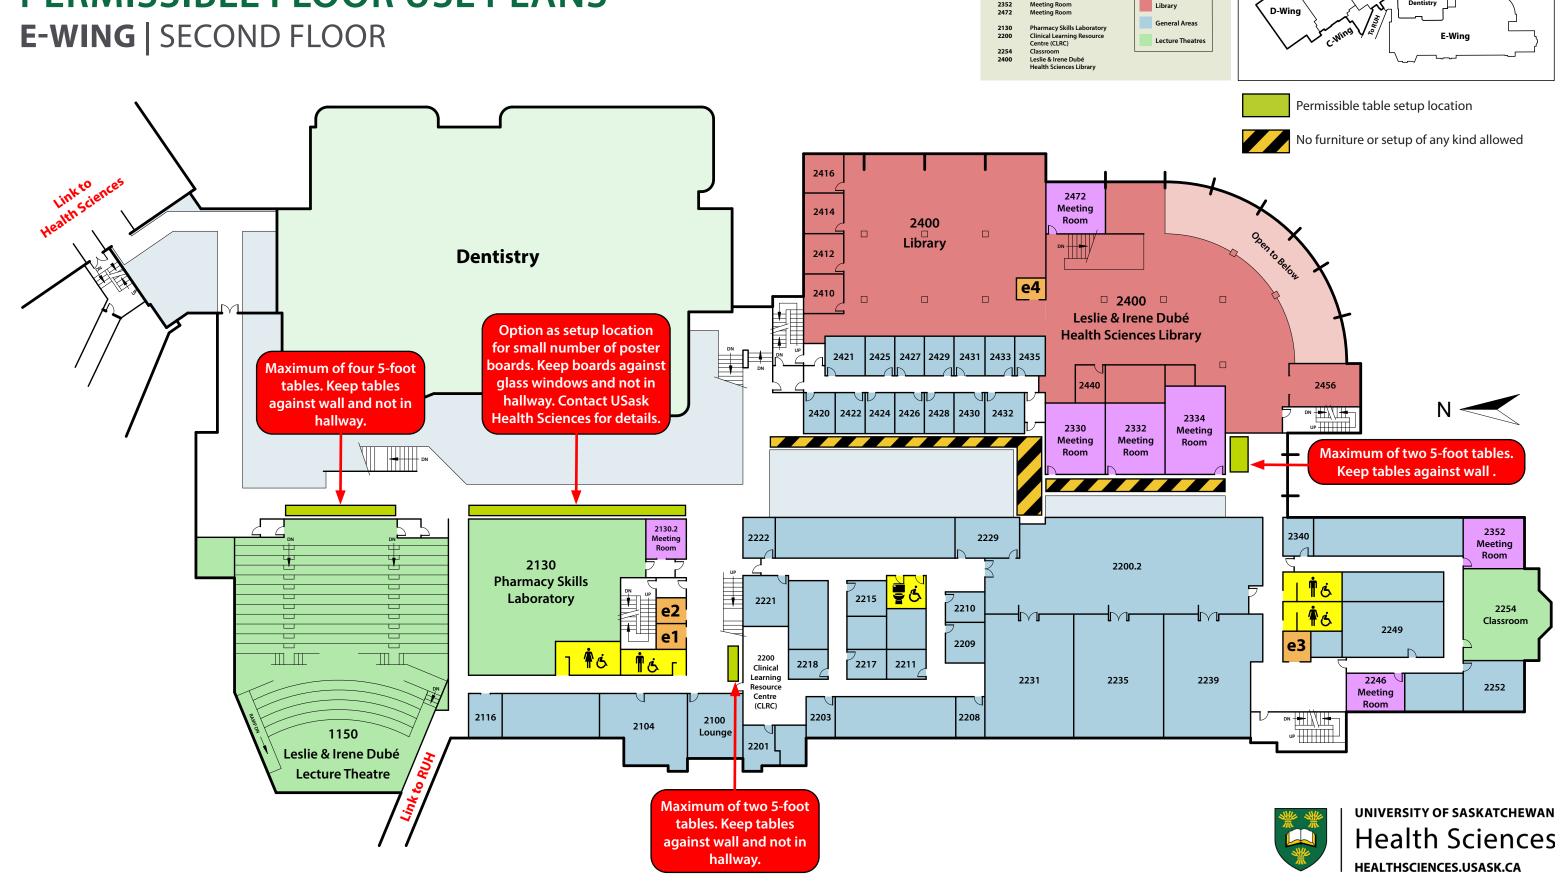

# Health Sciences Building PERMISSIBLE FLOOR USE PLANS

**E-WING | THIRD FLOOR** 

**HEALTH SCIENCES**