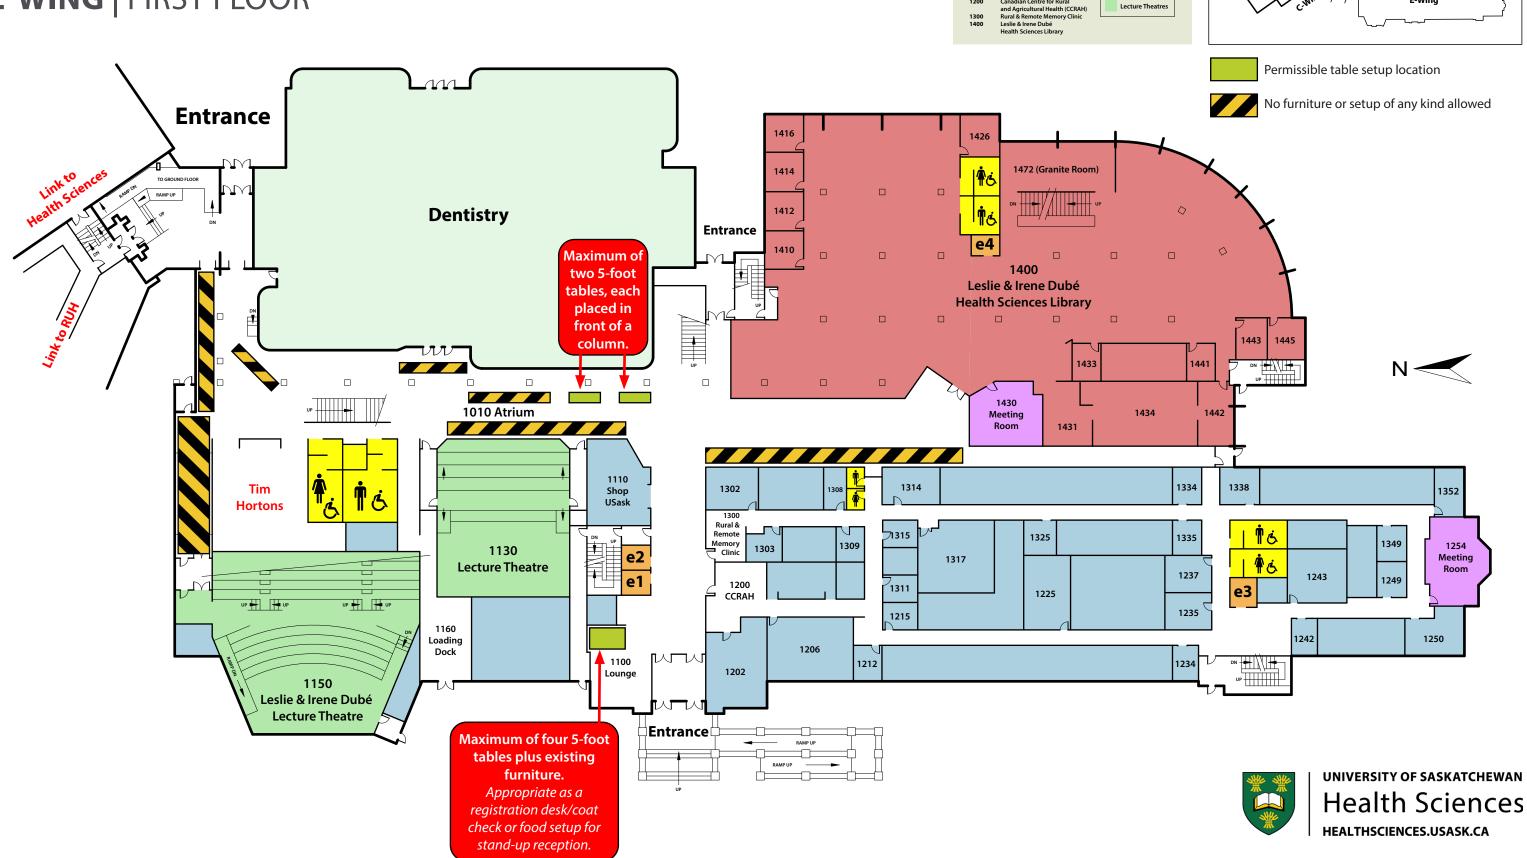

## Health Sciences Building PERMISSIBLE FLOOR USE PLANS

**E-WING** | FIRST FLOOR

Directory

Lecture Theatre Leslie & Irene Dubé Lecture **HEALTH SCIENCES** 