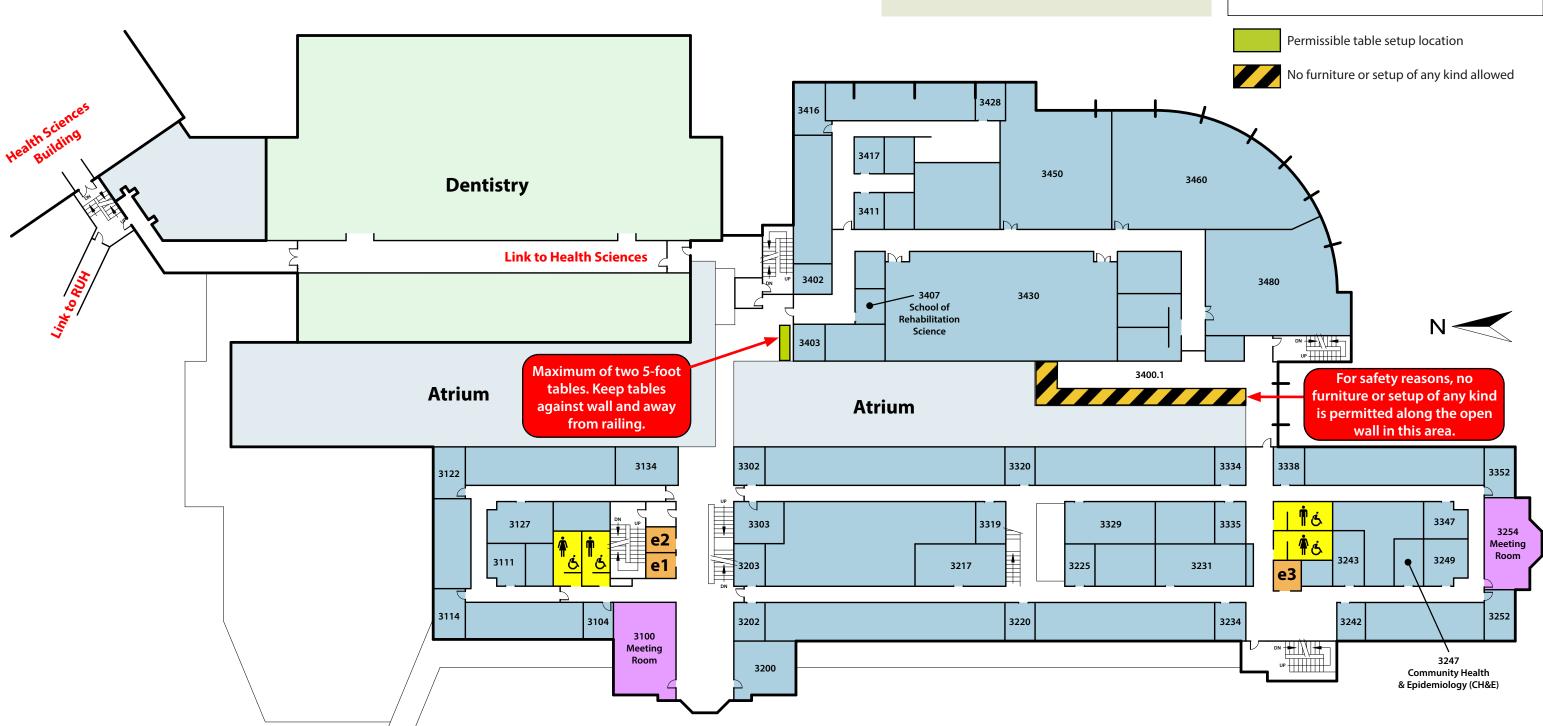

# Health Sciences Building PERMISSIBLE FLOOR USE PLANS

**E-WING | THIRD FLOOR** 

**HEALTH SCIENCES**