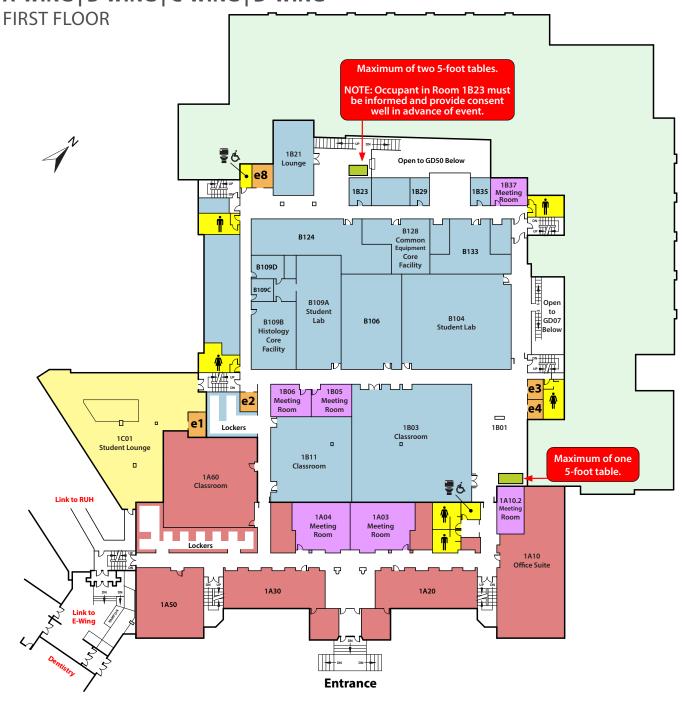

### **Health Sciences Building**

#### **PERMISSIBLE USE FLOOR PLANS**

A-WING | B-WING | D-WING