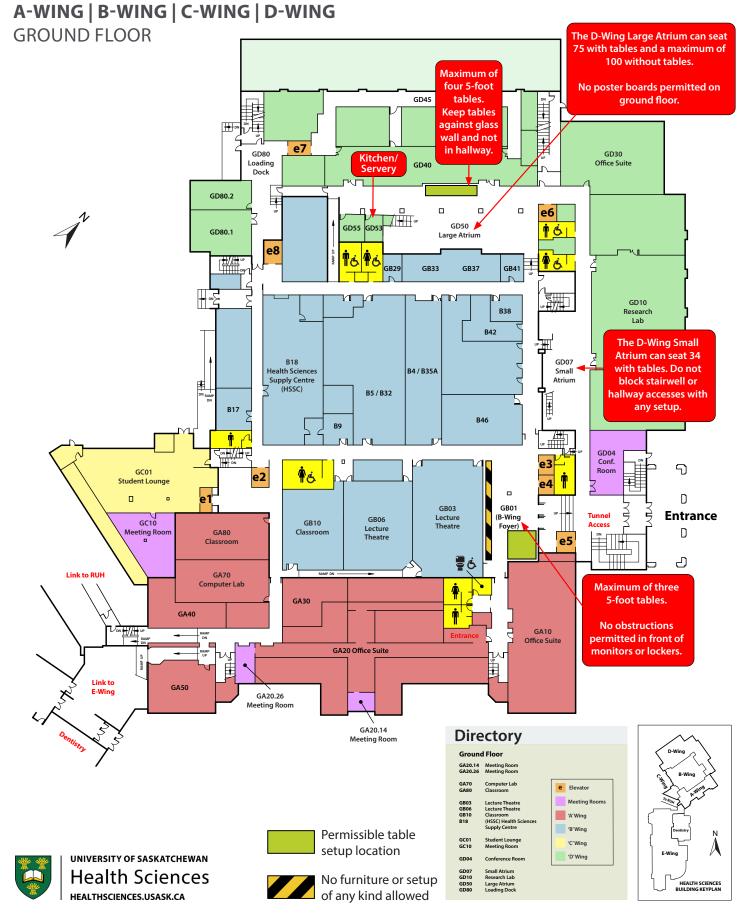

### Health Sciences Building PERMISSIBLE USE FLOOR PLANS

#### **Health Sciences Building**

#### PERMISSIBLE USE FLOOR PLANS