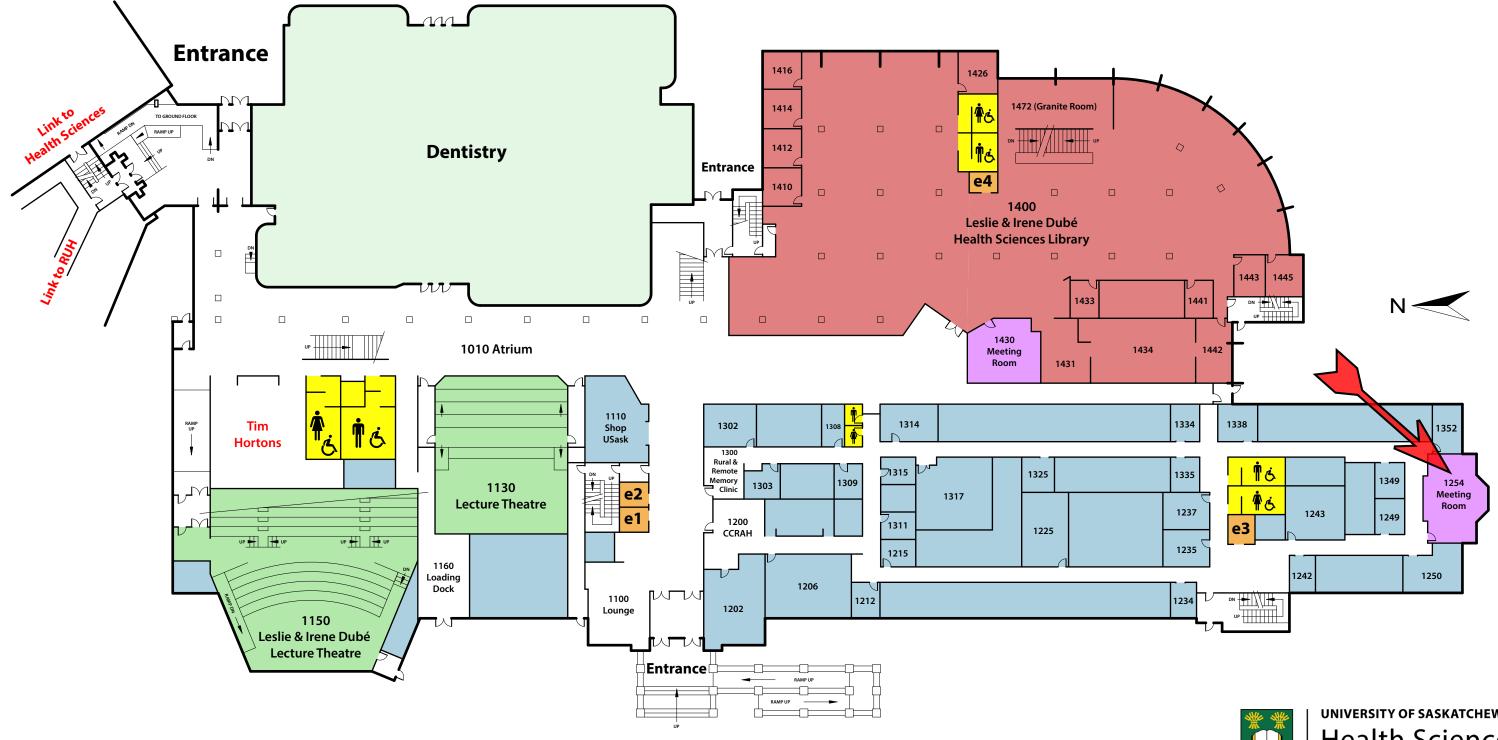

### **Health Sciences Building 1254** E-WING | FIRST FLOOR

Directory

**UNIVERSITY OF SASKATCHEWAN Health Sciences** HEALTHSCIENCES.USASK.CA