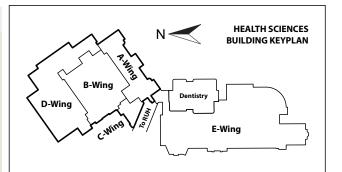

### Health Sciences Building GD04

D-WING | GROUND FLOOR

### **Health Sciences Building 2D15**

D-WING | SECOND FLOOR

#### Health Sciences Building 3D07 / 3D15 D-WING | THIRD FLOOR

| Directory    |                                 |   |               |  |  |
|--------------|---------------------------------|---|---------------|--|--|
| Third Floor  |                                 |   |               |  |  |
| 3A20.14      | Meeting Room                    | е | Elevator      |  |  |
| B307         | Tissue Culture<br>Core Facility |   | Meeting Rooms |  |  |
| B330         | Research Lab                    |   | 'A' Wing      |  |  |
| 3B58<br>3B59 | Student Lab<br>Student Lab      |   | 'B' Wing      |  |  |
| 3D07<br>3D15 | Meeting Room<br>Meeting Room    |   | 'C' Wing      |  |  |
| 3D10<br>3D40 | Research Lab<br>Research Lab    |   | 'D' Wing      |  |  |

### **Health Sciences Building 4D01.13**

D-WING | FOURTH FLOOR

UNIVERSITY OF SASKATCHEWAN Health Sciences HEALTHSCIENCES.USASK.CA