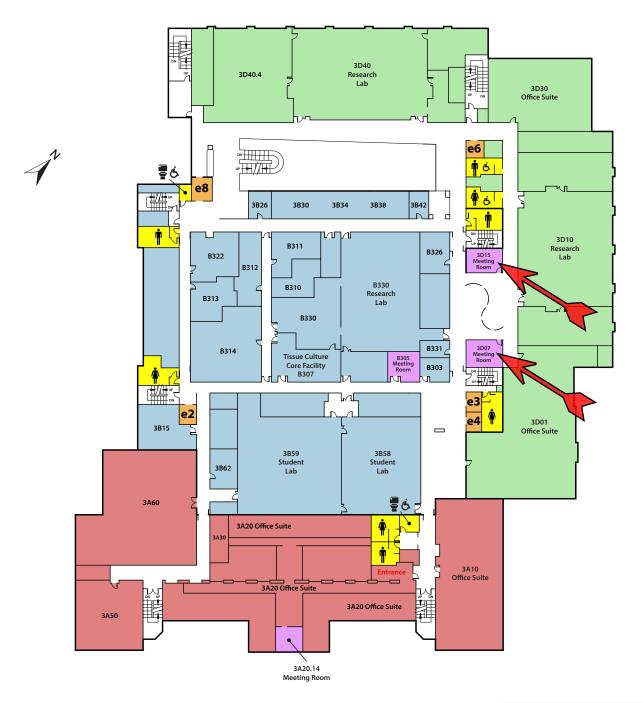

#### **Health Sciences Building B305** B-WING | THIRD FLOOR

UNIVERSITY OF SASKATCHEWAN Health Sciences HEALTHSCIENCES.USASK.CA

Directory Th

| Third F<br>3A20.14   | loor<br>Meeting Room                            | e | Elevator                 |
|----------------------|-------------------------------------------------|---|--------------------------|
| B307<br>B330         | Tissue Culture<br>Core Facility<br>Research Lab |   | Meeting Rooms<br>'A'Wing |
| 3B58<br>3B59<br>3D07 | Student Lab<br>Student Lab<br>Meeting Room      |   | 'B' Wing                 |
| 3D15<br>3D10         | Meeting Room<br>Research Lab                    |   | 'C' Wing<br>'D' Wing     |
| 3D40                 | Research Lab                                    |   |                          |

#### Health Sciences Building 3D07 / 3D15 D-WING | THIRD FLOOR

| Directory    |                                 |   |               |  |  |
|--------------|---------------------------------|---|---------------|--|--|
| Third Floor  |                                 |   |               |  |  |
| 3A20.14      | Meeting Room                    | е | Elevator      |  |  |
| B307         | Tissue Culture<br>Core Facility |   | Meeting Rooms |  |  |
| B330         | Research Lab                    |   | 'A' Wing      |  |  |
| 3B58<br>3B59 | Student Lab<br>Student Lab      |   | 'B' Wing      |  |  |
| 3D07<br>3D15 | Meeting Room<br>Meeting Room    |   | 'C' Wing      |  |  |
| 3D10<br>3D40 | Research Lab<br>Research Lab    |   | 'D' Wing      |  |  |