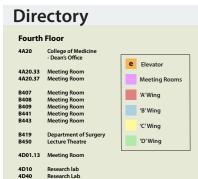

### **Health Sciences Building 4D01.13**

D-WING | FOURTH FLOOR

UNIVERSITY OF SASKATCHEWAN Health Sciences HEALTHSCIENCES.USASK.CA