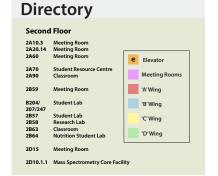

oor<br>Meeting Room                            | e | Elevator                 |
|----------------------|-------------------------------------------------|---|--------------------------|
| B307<br>B330         | Tissue Culture<br>Core Facility<br>Research Lab |   | Meeting Rooms<br>'A'Wing |
| 3B58<br>3B59<br>3D07 | Student Lab<br>Student Lab<br>Meeting Room      |   | 'B' Wing                 |
| 3D15<br>3D10         | Meeting Room<br>Research Lab                    |   | 'C' Wing<br>'D' Wing     |
| 3D40                 | Research Lab                                    |   |                          |

#### Health Sciences Building B525 B-WING | FIFTH FLOOR







### Health Sciences Building GD04

D-WING | GROUND FLOOR



### **Health Sciences Building 2D15**

D-WING | SECOND FLOOR









#### Health Sciences Building 3D07 / 3D15 D-WING | THIRD FLOOR





| Directory    |                                 |   |               |  |  |
|--------------|---------------------------------|---|---------------|--|--|
| Third Floor  |                                 |   |               |  |  |
| 3A20.14      | Meeting Room                    | е | Elevator      |  |  |
| B307         | Tissue Culture<br>Core Facility |   | Meeting Rooms |  |  |
| B330         | Research Lab                    |   | 'A' Wing      |  |  |
| 3B58<br>3B59 | Student Lab<br>Student Lab      |   | 'B' Wing      |  |  |
| 3D07<br>3D15 | Meeting Room<br>Meeting Room    |   | 'C' Wing      |  |  |
| 3D10<br>3D40 | Research Lab<br>Research Lab    |   | 'D' Wing      |  |  |

### **Health Sciences Building 4D0