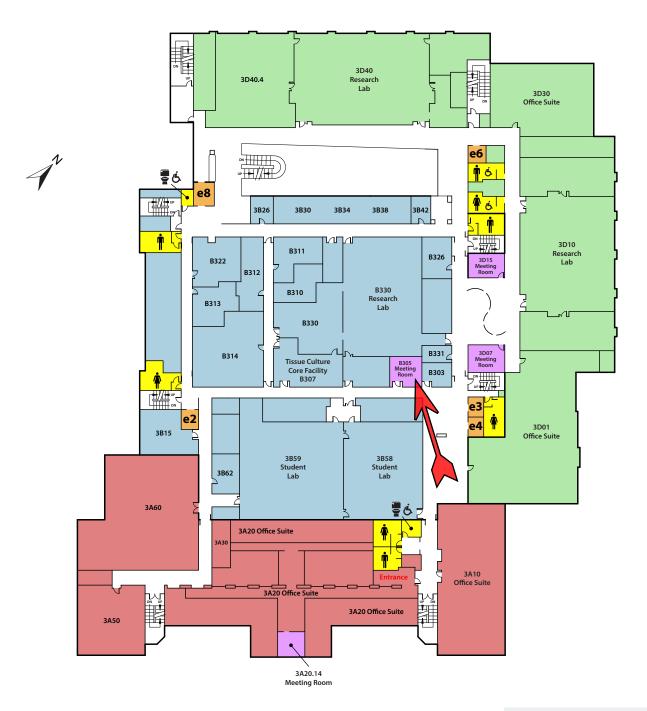

#### **Health Sciences Building B305** B-WING | THIRD FLOOR

UNIVERSITY OF SASKATCHEWAN Health Sciences HEALTHSCIENCES.USASK.CA

Directory Th

| Third F<br>3A20.14   | loor<br>Meeting Room                            | e | Elevator                 |
|----------------------|-------------------------------------------------|---|--------------------------|
| B307<br>B330         | Tissue Culture<br>Core Facility<br>Research Lab |   | Meeting Rooms<br>'A'Wing |
| 3B58<br>3B59<br>3D07 | Student Lab<br>Student Lab<br>Meeting Room      |   | 'B' Wing                 |
| 3D15<br>3D10         | Meeting Room<br>Research Lab                    |   | 'C' Wing<br>'D' Wing     |
| 3D40                 | Research Lab                                    |   |                          |