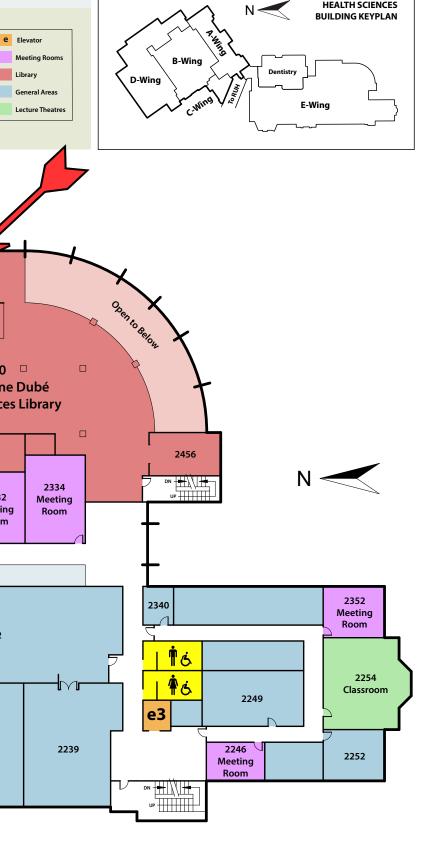

### Health Sciences Building 3254 E-WING | THIRD FLOOR

#### **Fourth Floor**

| 4100 | Meeting Room |
|------|--------------|
| 4203 | Meeting Room |
| 4254 | Meeting Room |
|      | 5            |

4000.1

miyo maskihkêwiyiniwak (Good Medicine People)

Health Sciences HEALTHSCIENCES.USASK.CA