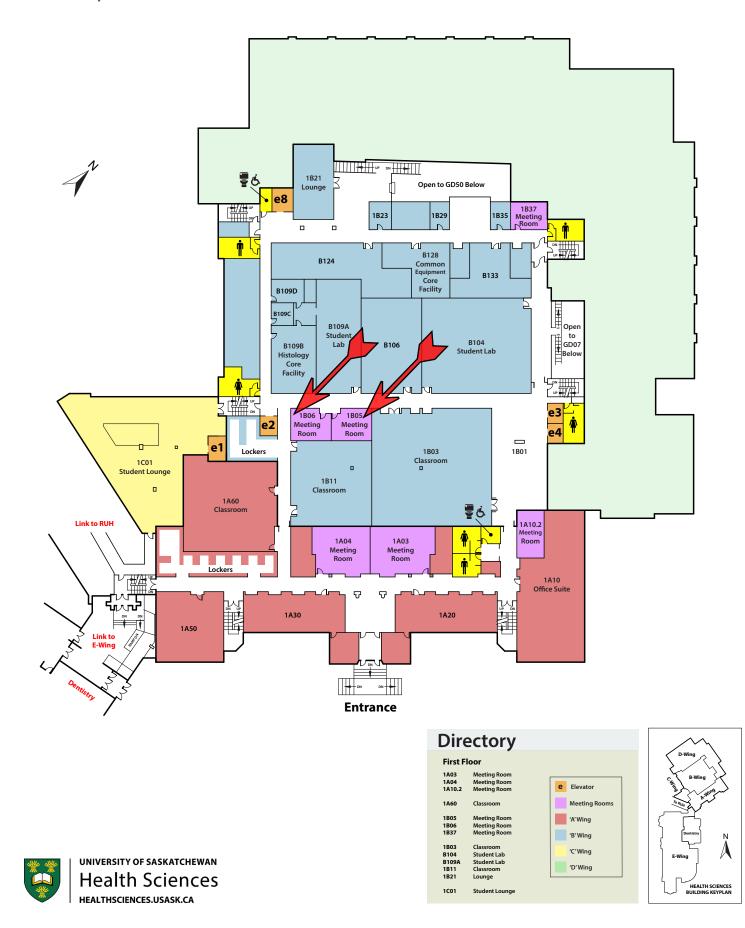

#### Health Sciences Building 1A03 / 1A04 A-WING | FIRST FLOOR



### Health Sciences Building 2A60

A-WING | SECOND FLOOR









#### **Health Sciences Building GA20.26** A-WING | GROUND FLOOR



HEALTH SCIENCES

Health Sciences HEALTHSCIENCES.USASK.CA

#### Health Sciences Building 1B05 / 1B06 B-WING | FIRST FLOOR



#### **Health Sciences Building B305** B-WING | THIRD FLOOR



UNIVERSITY OF SASKATCHEWAN Health Sciences HEALTHSCIENCES.USASK.CA

Directory Th

| Third F<br>3A20.14   | loor<br>Meeting Room                            | e | Elevator                 |
|----------------------|-------------------------------------------------|---|--------------------------|
| B307<br>B330         | Tissue Culture<br>Core Facility<br>Research Lab |   | Meeting Rooms<br>'A'Wing |
| 3B58<br>3B59<br>3D07 | Student Lab<br>Student Lab<br>Meeting Room      |   | 'B' Wing                 |
| 3D15<br>3D10         | Meeting Room<br>Research Lab                    |   | 'C' Wing<br>'D' Wing     |
| 3D40                 | Research Lab                                    |   |                          |

#### Health Scie