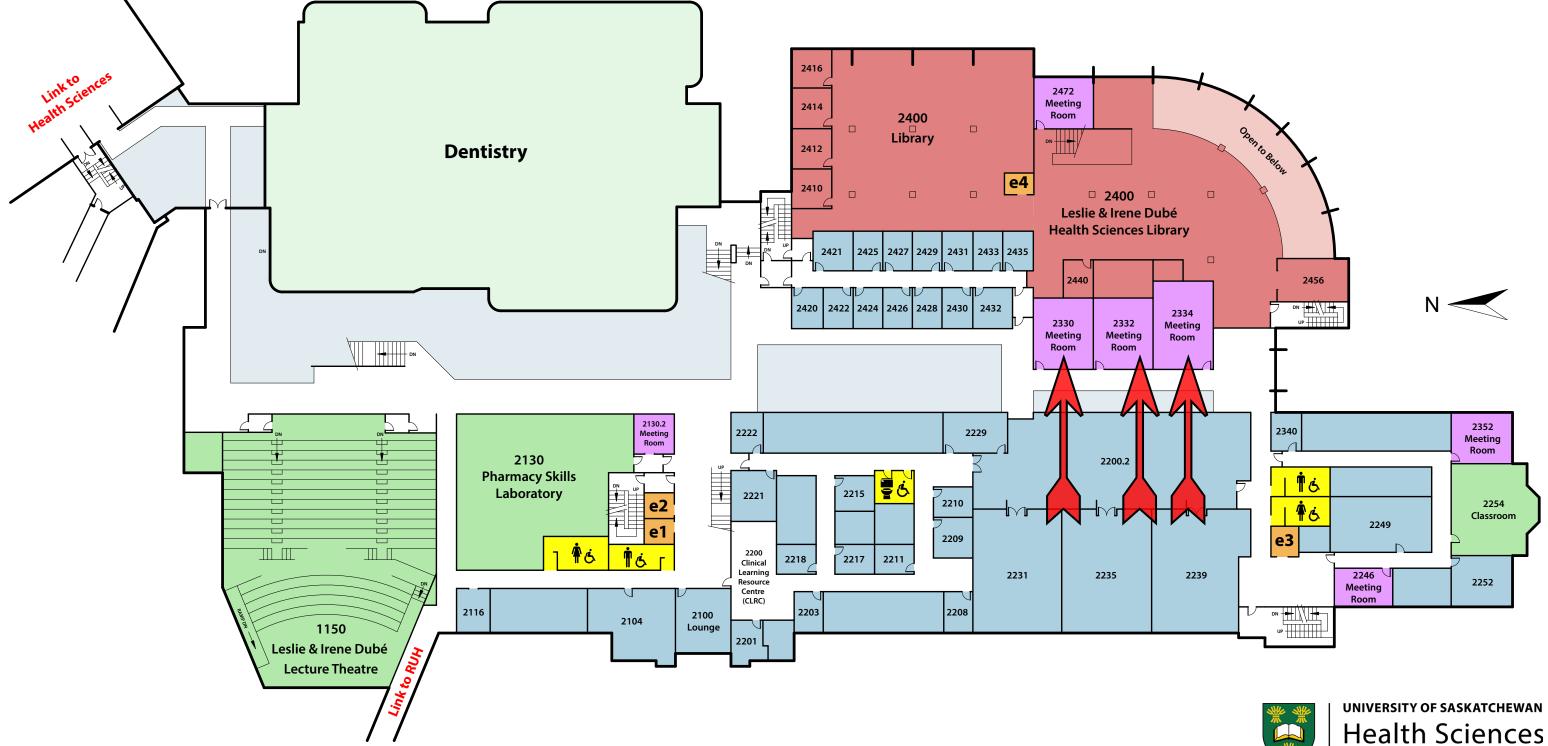

### **Health Sciences Building 2472** E-WING | SECOND FLOOR

LOCATED IN THE LESLIE AND IRENE DUBÉ HEALTH SCIENCES LIBRARY

Linkto Health Sciences 2416 2472 Meeting 2414 2400 Room Library Dentistry 2412 e4 2410 □ 2400 □ Leslie & Irene Dubé **Health Sciences Library** 2425 2427 2429 2431 2433 2435 2421 2440 2420 2422 2424 2426 2428 2430 2432 2330 2332 Meeting Meeting Room Room 2130.2 2222 Meeting 2229 2130 2200.2 **Pharmacy Skills** 96 Laboratory 2215 2221 e2 2210 ┨╱╱┎ e1 2209 **₿**Ġ Ш Ш ШΠ 2200 16 2218 2217 2211 Clinical Learning 2231 2235 Resource Centre (CLRC) 2116 2203 2208 2100 2104 1150 Lounge 2201 Leslie & Irene Dubé Lecture Theatre