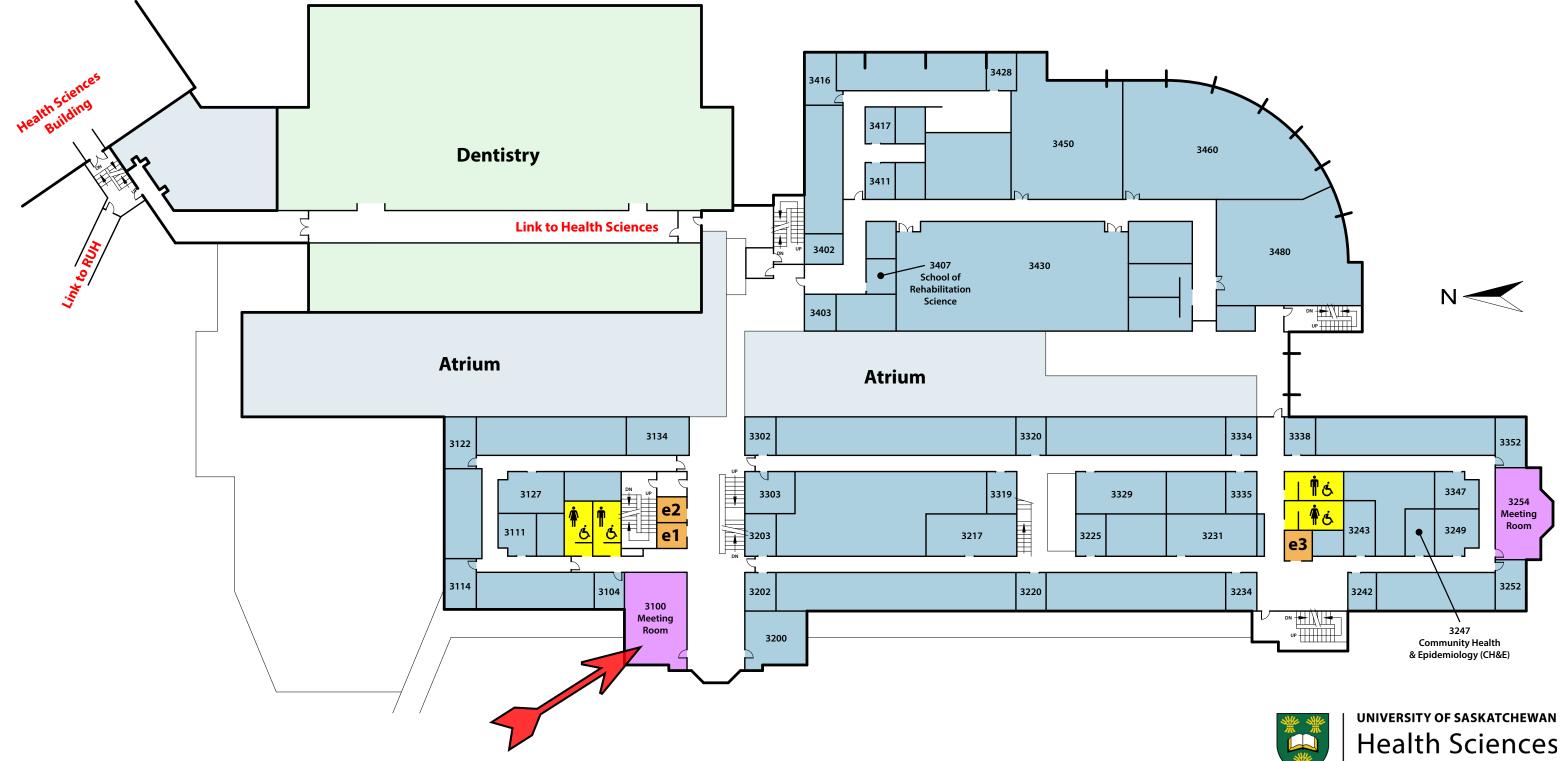

#### **Health Sciences Building B305** B-WING | THIRD FLOOR

UNIVERSITY OF SASKATCHEWAN Health Sciences HEALTHSCIENCES.USASK.CA

Directory Th

| Third F<br>3A20.14   | loor<br>Meeting Room                            | e | Elevator                 |
|----------------------|-------------------------------------------------|---|--------------------------|
| B307<br>B330         | Tissue Culture<br>Core Facility<br>Research Lab |   | Meeting Rooms<br>'A'Wing |
| 3B58<br>3B59<br>3D07 | Student Lab<br>Student Lab<br>Meeting Room      |   | 'B' Wing                 |
| 3D15<br>3D10         | Meeting Room<br>Research Lab                    |   | 'C' Wing<br>'D' Wing     |
| 3D40                 | Research Lab                                    |   |                          |

#### Health Sciences Building 3D07 / 3D15 D-WING | THIRD FLOOR

| Directory    |                                 |   |               |  |  |
|--------------|---------------------------------|---|---------------|--|--|
| Third Floor  |                                 |   |               |  |  |
| 3A20.14      | Meeting Room                    | е | Elevator      |  |  |
| B307         | Tissue Culture<br>Core Facility |   | Meeting Rooms |  |  |
| B330         | Research Lab                    |   | 'A' Wing      |  |  |
| 3B58<br>3B59 | Student Lab<br>Student Lab      |   | 'B' Wing      |  |  |
| 3D07<br>3D15 | Meeting Room<br>Meeting Room    |   | 'C' Wing      |  |  |
| 3D10<br>3D40 | Research Lab<br>Research Lab    |   | 'D' Wing      |  |  |