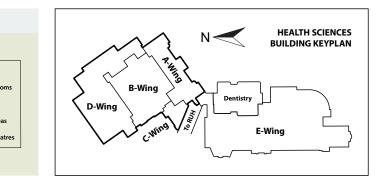

### **Health Sciences Building 2472** E-WING | SECOND FLOOR

LOCATED IN THE LESLIE AND IRENE DUBÉ HEALTH SCIENCES LIBRARY

Linkto Health Sciences 2416 2472 Meeting 2414 2400 Room Library Dentistry 2412 e4 2410 □ 2400 □ Leslie & Irene Dubé **Health Sciences Library** 2425 2427 2429 2431 2433 2435 2421 2440 2420 2422 2424 2426 2428 2430 2432 2330 2332 Meeting Meeting Room Room 2130.2 2222 Meeting 2229 2130 2200.2 **Pharmacy Skills** 96 Laboratory 2215 2221 e2 2210 ┨╱╱┎ e1 2209 **₿**Ġ Ш Ш ШΠ 2200 16 2218 2217 2211 Clinical Learning 2231 2235 Resource Centre (CLRC) 2116 2203 2208 2100 2104 1150 Lounge 2201 Leslie & Irene Dubé Lecture Theatre