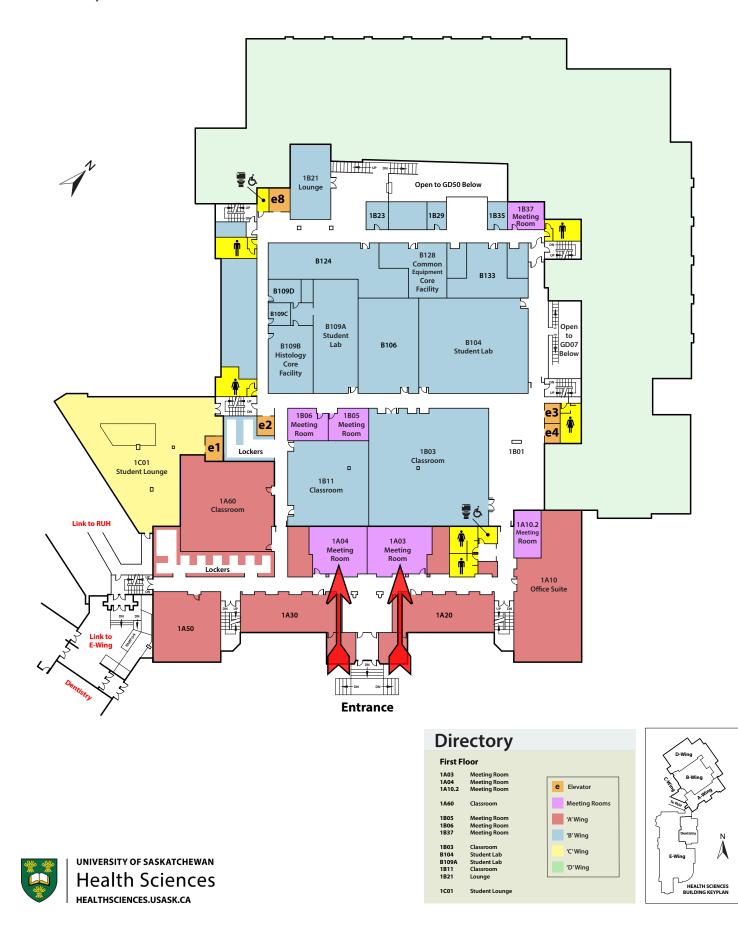

#### Health Sciences Building 1A03 / 1A04 A-WING | FIRST FLOOR



### Health Sciences Building 2A60

A-WING | SECOND FLOOR









#### **Health Sciences Building GA20.26** A-WING | GROUND FLOOR



HEALTH SCIENCES

Health Sciences HEALTHSCIENCES.USASK.CA

#### Health Sciences Building 1B05 / 1B06 B-WING | FIRST FLOOR



#### **Health Sciences Building B305** B-WING | THIRD FLOOR



UNIVERSITY OF SASKATCHEWAN Health Sciences HEALTHSCIENCES.USASK.CA

Directory Th

| Third F<br>3A20.14   | loor<br>Meeting Room                            | e | Elevator                 |
|----------------------|-------------------------------------------------|---|--------------------------|
| B307<br>B330         | Tissue Culture<br>Core Facility<br>Research Lab |   | Meeting Rooms<br>'A'Wing |
| 3B58<br>3B59<br>3D07 | Student Lab<br>Student Lab<br>Meeting Room      |   |