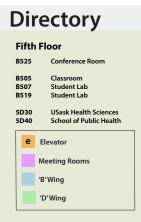

WING | THIRD FLOOR



UNIVERSITY OF SASKATCHEWAN Health Sciences HEALTHSCIENCES.USASK.CA

Directory Th

| Third F<br>3A20.14   | loor<br>Meeting Room                            | e | Elevator                 |
|----------------------|-------------------------------------------------|---|--------------------------|
| B307<br>B330         | Tissue Culture<br>Core Facility<br>Research Lab |   | Meeting Rooms<br>'A'Wing |
| 3B58<br>3B59<br>3D07 | Student Lab<br>Student Lab<br>Meeting Room      |   | 'B' Wing                 |
| 3D15<br>3D10         | Meeting Room<br>Research Lab                    |   | 'C' Wing<br>'D' Wing     |
| 3D40                 | Research Lab                                    |   |                          |

#### Health Sciences Building B525 B-WING | FIFTH FLOOR







### Health Sciences Building GD04

D-WING | GROUND FLOOR



### **Health Sciences Building 2D15**

D-WING | SECOND FLOOR









#### Health Sciences Building 3D07 / 3D15 D-WING | THIRD FLOOR





| Directory    |                                 |   |               |  |  |
|--------------|---------------------------------|---|---------------|--|--|
| Third Floor  |                                 |   |               |  |  |
| 3A20.14      | Meeting Room                    | е | Elevator      |  |  |
| B307         | Tissue Culture<br>Core Facility |   | Meeting Rooms |  |  |
| B330         | Research Lab                    |   | 'A' Wing      |  |  |
| 3B58<br>3B59 | Student Lab<br>Student Lab      |   | 'B' Wing      |  |  |
| 3D07<br>3D15 | Meeting Room<br>Meeting Room    |   | 'C'