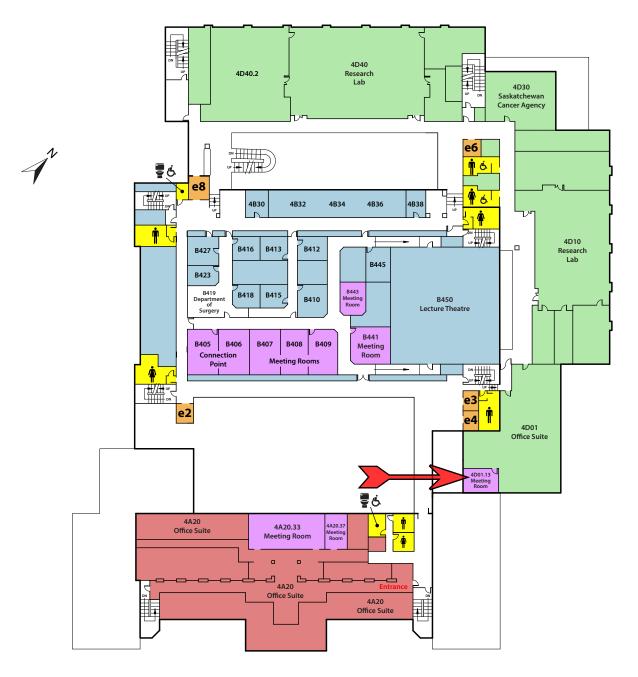

### **Health Sciences Building 4D01.13**

D-WING | FOURTH FLOOR

UNIVERSITY OF SASKATCHEWAN Health Sciences HEALTHSCIENCES.USASK.CA