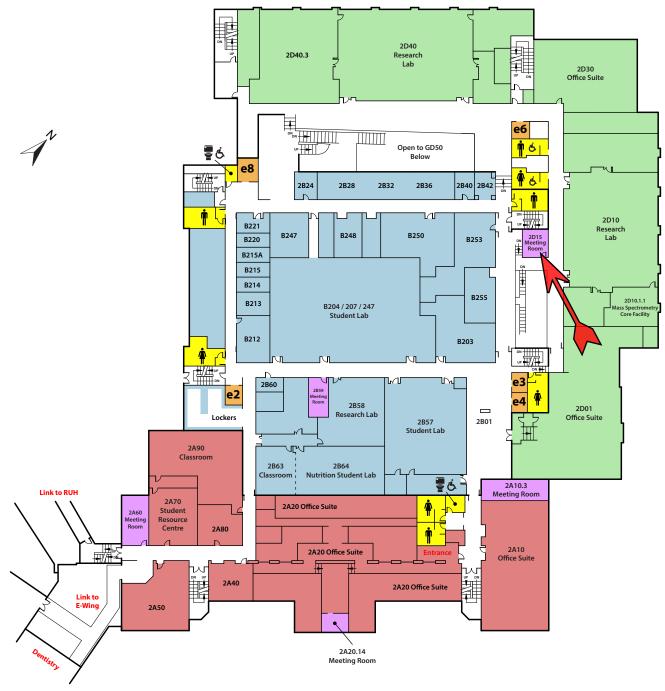

| loor<br>Meeting Room                            | e | Elevator                 |
|----------------------|-------------------------------------------------|---|--------------------------|
| B307<br>B330         | Tissue Culture<br>Core Facility<br>Research Lab |   | Meeting Rooms<br>'A'Wing |
| 3B58<br>3B59<br>3D07 | Student Lab<br>Student Lab<br>Meeting Room      |   | 'B' Wing                 |
| 3D15<br>3D10         | Meeting Room<br>Research Lab                    |   | 'C' Wing<br>'D' Wing     |
| 3D40                 | Research Lab                                    |   |                          |

#### Health Sciences Building B525 B-WING | FIFTH FLOOR







### Health Sciences Building GD04

D-WING | GROUND FLOOR



### **Health Sciences Building 2D15**

D-WING | SECOND FLOOR









#### Health Sciences Building 3D07 / 3D15 D-WING | THIRD FLOOR





| Directory    |                                 |   |               |  |  |
|--------------|---------------------------------|---|---------------|--|--|
| Third Floor  |                                 |   |               |  |  |
| 3A20.14      | Meeting Room                    | е | Elevator      |  |  |
| B307         | Tissue Culture<br>Core Facility |   | Meeting Rooms |  |  |
| B330         | Research Lab                    |   | 'A' Wing      |  |  |
| 3B58<br>3B59 | Student Lab<br>Student Lab      |   | 'B' Wing      |  |  |
| 3D07<br>3D15 | Meeting Room<br>Meeting Room    |   | 'C' Wing      |  |  |
| 3D10<br>3D40 | Research Lab<br>Research Lab    |   | 'D' Wing      |  |  |

### **Health Sciences Building