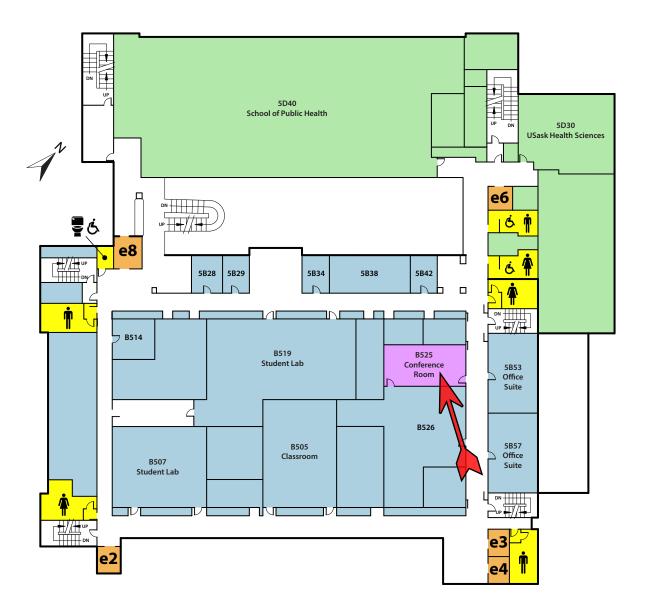

B-WING | THIRD FLOOR



UNIVERSITY OF SASKATCHEWAN Health Sciences HEALTHSCIENCES.USASK.CA

Directory Th

| Third F<br>3A20.14   | loor<br>Meeting Room                            | e | Elevator                 |
|----------------------|-------------------------------------------------|---|--------------------------|
| B307<br>B330         | Tissue Culture<br>Core Facility<br>Research Lab |   | Meeting Rooms<br>'A'Wing |
| 3B58<br>3B59<br>3D07 | Student Lab<br>Student Lab<br>Meeting Room      |   | 'B' Wing                 |
| 3D15<br>3D10         | Meeting Room<br>Research Lab                    |   | 'C' Wing<br>'D' Wing     |
| 3D40                 | Research Lab                                    |   |                          |

#### Health Sciences Building B525 B-WING | FIFTH FLOOR







### Health Sciences Building GD04

D-WING | GROUND FLOOR



### **Health Sciences Building 2D15**

D-WING | SECOND FLOOR









#### Health Sciences Building 3D07 / 3D15 D-WING | THIRD FLOOR





| Directory    |                                 |   |               |  |  |
|--------------|---------------------------------|---|---------------|--|--|
| Third Floor  |                                 |   |               |  |  |
| 3A20.14      | Meeting Room                    | е | Elevator      |  |  |
| B307         | Tissue Culture<br>Core Facility |   | Meeting Rooms |  |  |
| B330         | Research Lab                    |   | 'A' Wing      |  |  |
| 3B58<br>3B59 | Student Lab<br>Student Lab      |   | 'B' Wing      |  |  |
| 3D07<br>3D15 | Meeting Room<br>Meeting Room    |   | 'C