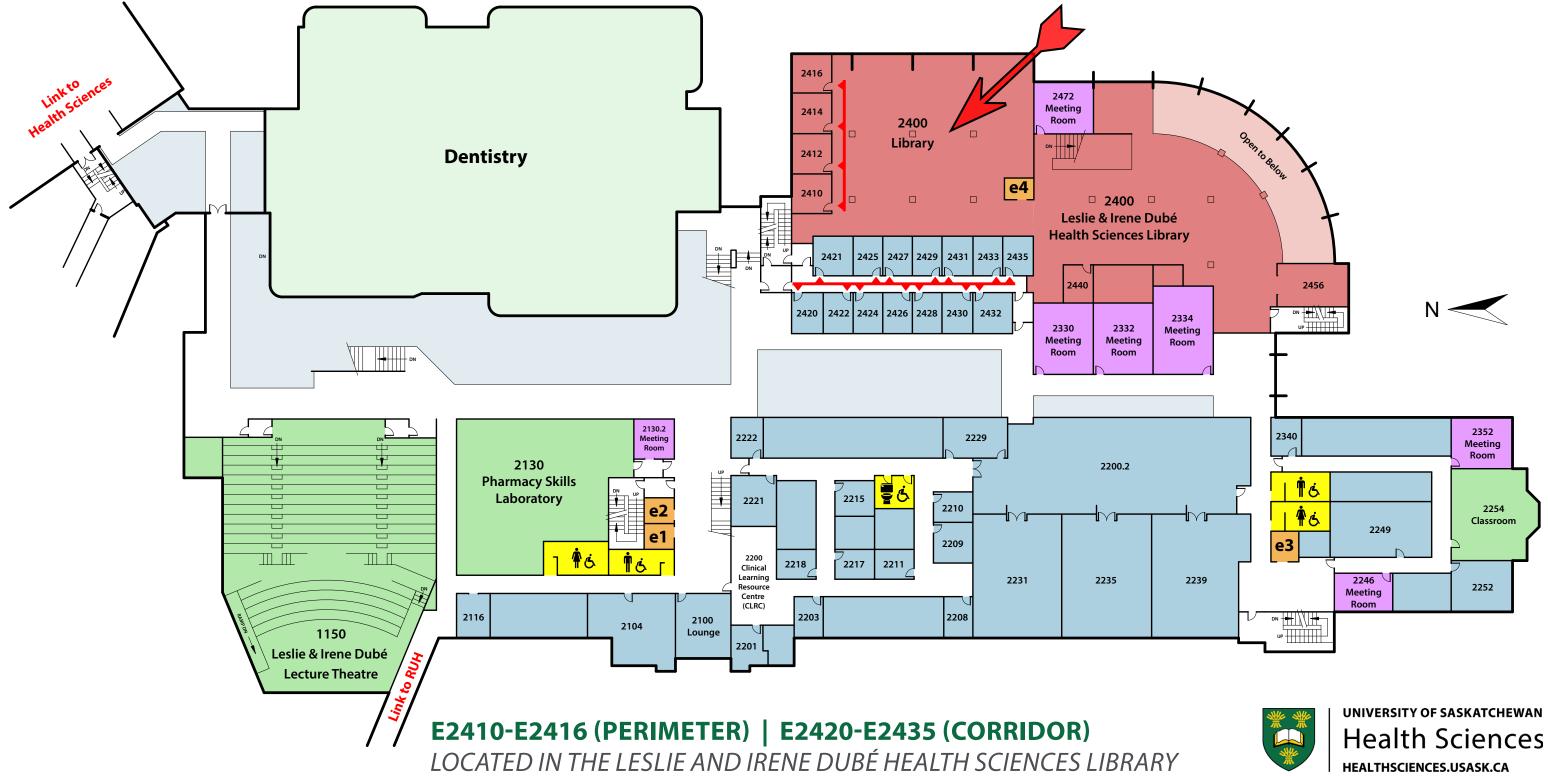

## **Health Sciences Building** 2410-2435 E-WING | SECOND FLOOR

Directory 2130.2 2246 2330 2332 2334 2352 2472 Meeting Room Meeting Room Meeting Room Meeting Room Meeting Room e Elevato Library Meeting Roon Pharmacy Skills Labo Clinical Learning Res Centre (CLRC) 2130 2200 2254 Classroom 2400 Leslie & Irene Dub

### **Health Sciences Building 2472** E-WING | SECOND FLOOR

LOCATED IN THE LESLIE AND IRENE DUBÉ HEALTH SCIENCES LIBRARY

Linkto Health Sciences 2416 2472 Meeting 2414 2400 Room Library Dentistry 2412 e4 2410 □ 2400 □ Leslie & Irene Dubé **Health Sciences Library** 2425 2427 2429 2431 2433 2435 2421 2440 2420 2422 2424 2426 2428 2430 2432 2330 2332 Meeting Meeting Room Room 2130.2 2222 Meeting 2229 2130 2200.2 **Pharmacy Skills** 96 Laboratory 2215 2221 e2 2210 ┨╱╱┎ e1 2209 **₿**Ġ Ш Ш ШΠ 2200 16 2218 2217 2211 Clinical Learning 2231 2235 Resource Centre (CLRC) 2116 2203 2208 2100 2104 1150 Lounge 2201 Leslie & Irene Dubé Lecture Theatre