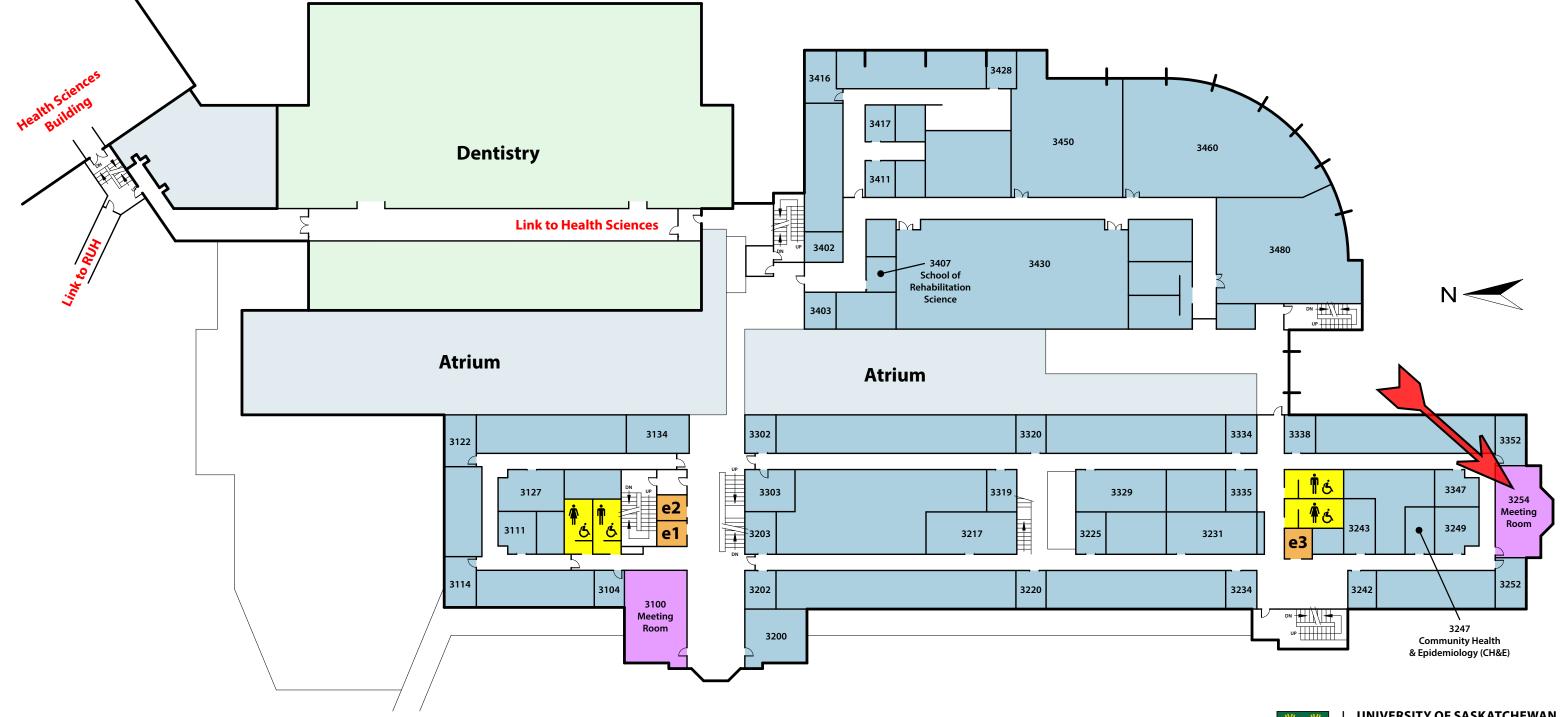

### Health Sciences Building 3254 E-WING | THIRD FLOOR

#### Directory

UNIVERSITY OF SASKATCHEWAN Health Sciences Healthsciences.usask.ca