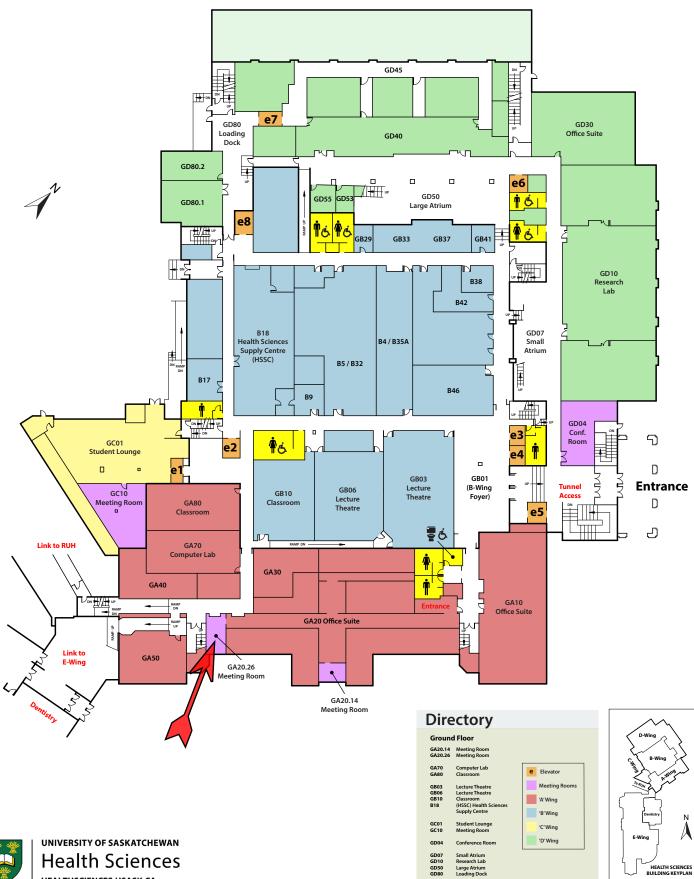

#### **Health Sciences Building GA20.26** A-WING | GROUND FLOOR

HEALTH SCIENCES

Health Sciences HEALTHSCIENCES.USASK.CA