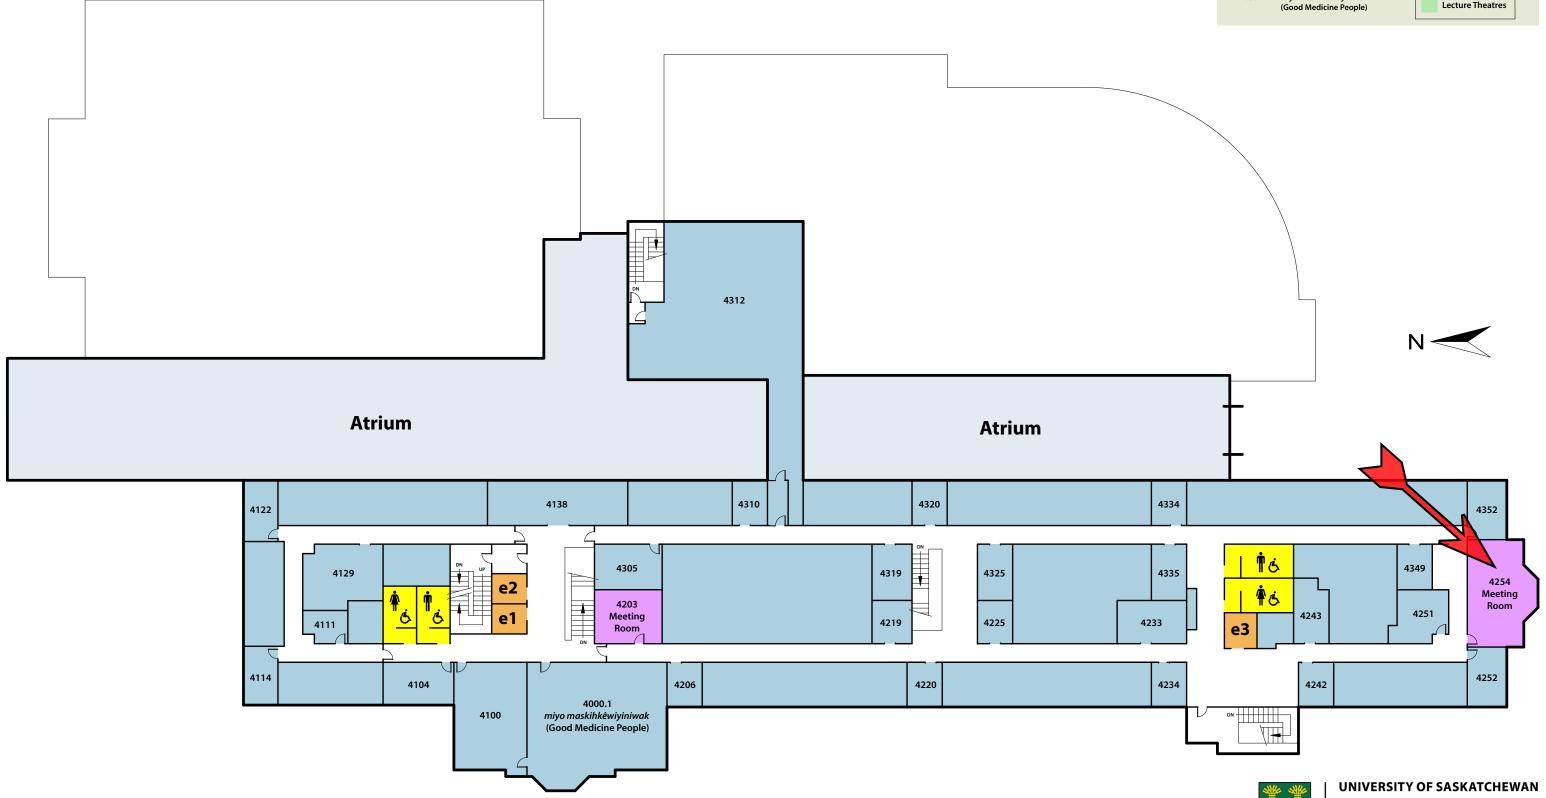

# **Health Sciences Building 4254**

### E-WING | FOURTH FLOOR

#### Directory

#### **Fourth Floor**

| 4100 | Meeting Room |
|------|--------------|
| 4203 | Meeting Room |
| 4254 | Meeting Room |
|      | 5            |

4000.1

miyo maskihkêwiyiniwak (Good Medicine People)

Health Sciences HEALTHSCIENCES.USASK.CA