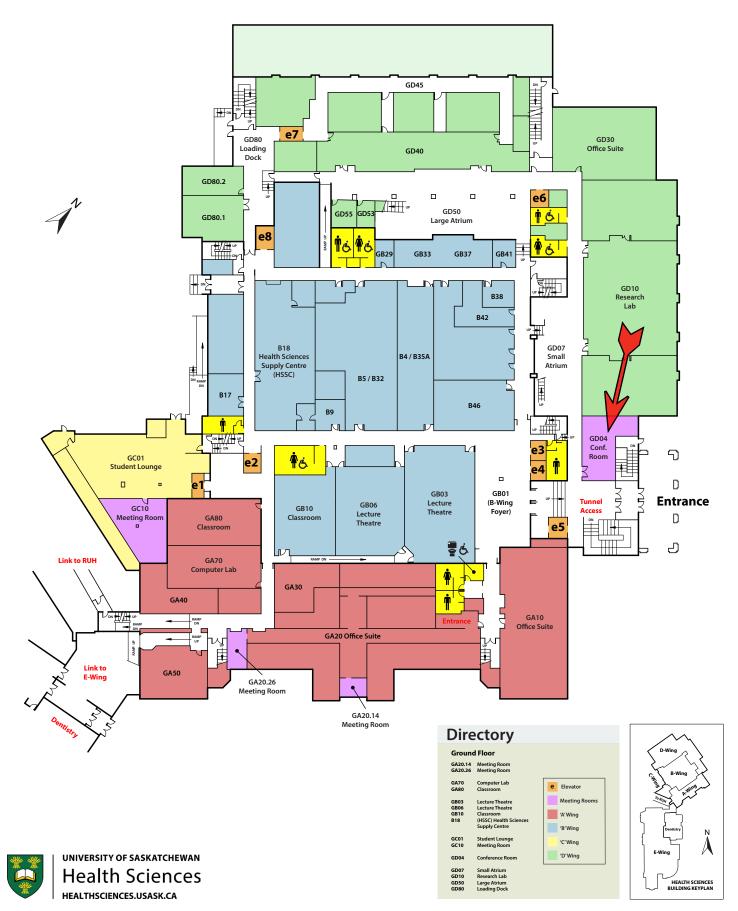

es HEALTHSCIENCES.USASK.CA

Directory Th

| Third F<br>3A20.14   | loor<br>Meeting Room                            | e | Elevator                 |
|----------------------|-------------------------------------------------|---|--------------------------|
| B307<br>B330         | Tissue Culture<br>Core Facility<br>Research Lab |   | Meeting Rooms<br>'A'Wing |
| 3B58<br>3B59<br>3D07 | Student Lab<br>Student Lab<br>Meeting Room      |   | 'B' Wing                 |
| 3D15<br>3D10         | Meeting Room<br>Research Lab                    |   | 'C' Wing<br>'D' Wing     |
| 3D40                 | Research Lab                                    |   |                          |

#### Health Sciences Building B525 B-WING | FIFTH FLOOR







### Health Sciences Building GD04

D-WING | GROUND FLOOR



### **Health Sciences Building 2D15**

D-WING | SECOND FLOOR









#### Health Sciences Building 3D07 / 3D15 D-WING | THIRD FLOOR





| Directory    |                                 |   |               |  |  |
|--------------|---------------------------------|---|---------------|--|--|
| Third Floor  |                                 |   |               |  |  |
| 3A20.14      | Meeting Room                    | е | Elevator      |  |  |
| B307         | Tissue Culture<br>Core Facility |   | Meeting Rooms |  |  |
| B330         | Research Lab                    |   | 'A' Wing      |  |  |
| 3B58<br>3B59 | Student Lab<br>Student Lab      |   | 'B' Wing      |  |  |
| 3D07<br>3D15 | Meeting Room<br>Meeting Room    |   | 'C' Wing      |  |  |
| 3D10<br>3D40 | Research Lab<br>Research La