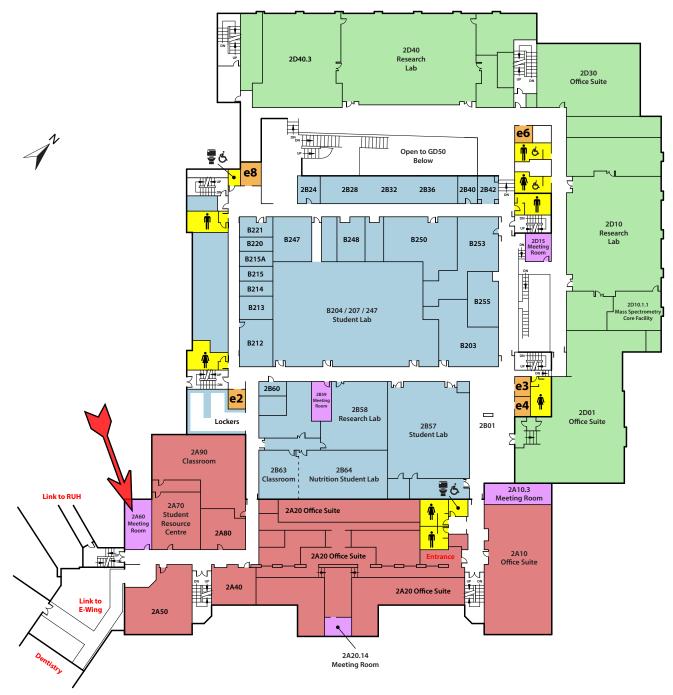

#### Health Sciences Building 1A03 / 1A04 A-WING | FIRST FLOOR



### Health Sciences Building 2A60

A-WING | SECOND FLOOR









#### **Health Sciences Building GA20.26** A-WING | GROUND FLOOR



HEALTH SCIENCES

Health Sciences HEALTHSCIENCES.USASK.CA

#### Health Sciences Building 1B05 / 1B06 B-WING | FIRST FLOOR



#### **Health Sciences Building B305** B-WING | THIRD FLOOR



UNIVERSITY OF SASKATCHEWAN Health Sciences HEALTHSCIENCES.USASK.CA

Directory Th

| Third F<br>3A20.14   | loor<br>Meeting Room                            | e | Elevator                 |
|----------------------|-------------------------------------------------|---|--------------------------|
| B307<br>B330         | Tissue Culture<br>Core Facility<br>Research Lab |   | Meeting Rooms<br>'A'Wing |
| 3B58<br>3B59<br>3D07 | Student Lab<br>Student Lab<br>Meeting Room      |   | 'B' Wing                 |
| 3D15<br>3D10         | Meeting