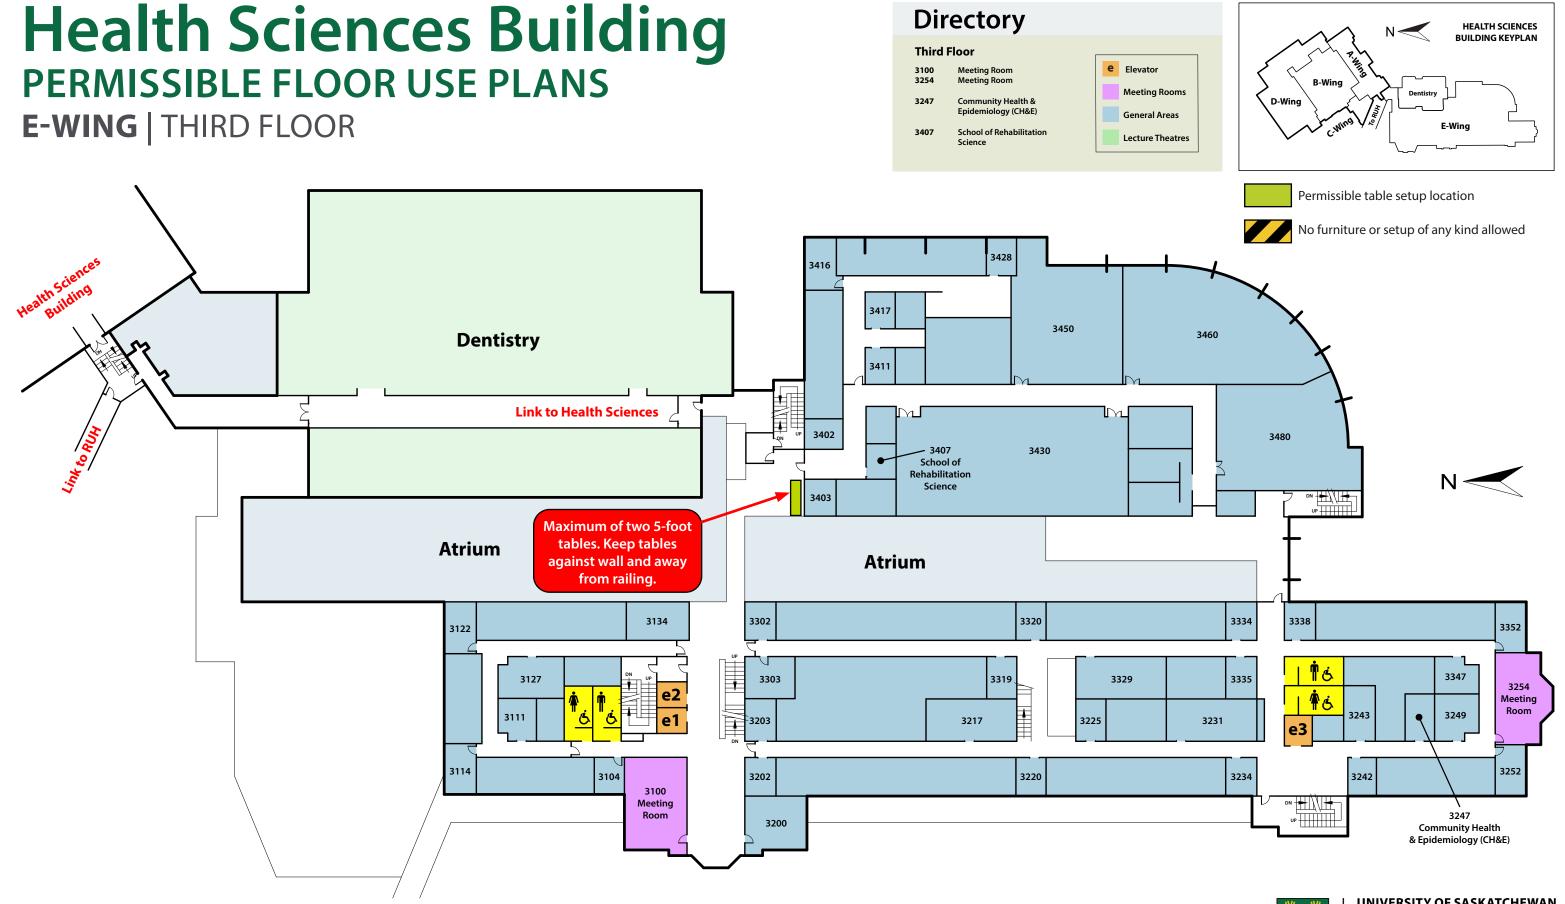

## **Health Sciences Building PERMISSIBLE USE FLOOR PLANS**

A-WING | B-WING | D-WING THIRD FLOOR

UNIVERSITY OF SASKATCHEWAN Health Sciences HEALTHSCIENCES.USASK.CA

Permissible table setup location

B30 B330 3B58 3B59