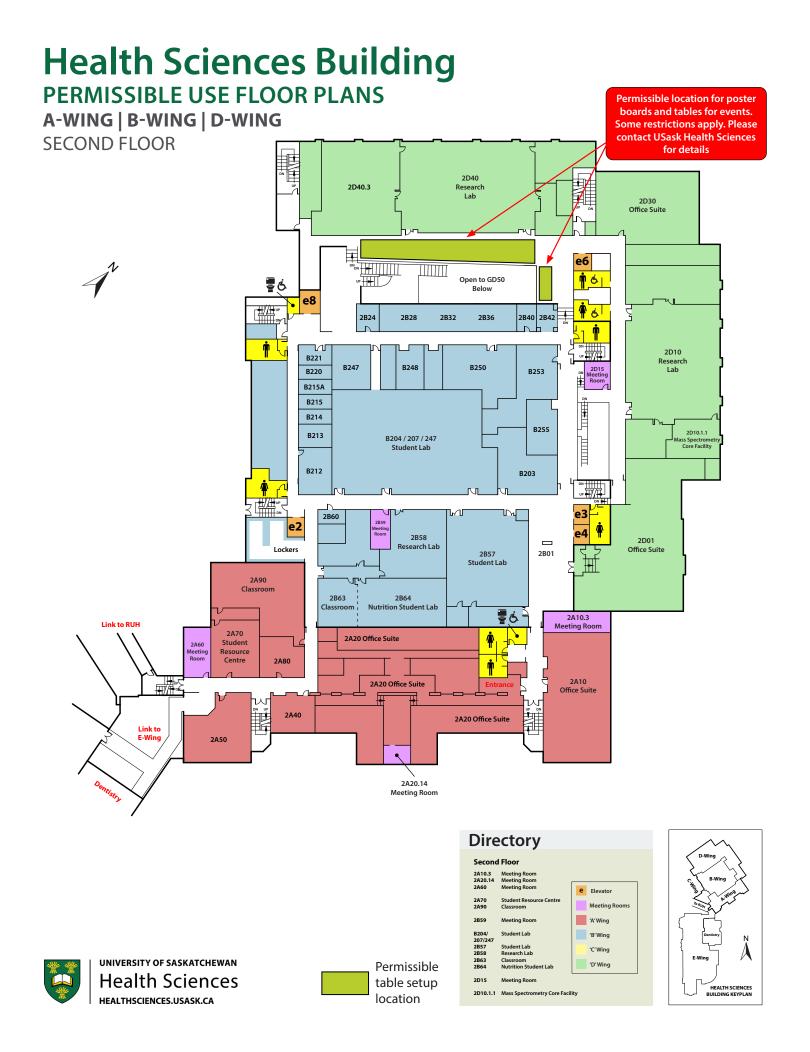

### Health Sciences Building PERMISSIBLE USE FLOOR PLANS

A-WING | B-WING | C-WING | D-WING