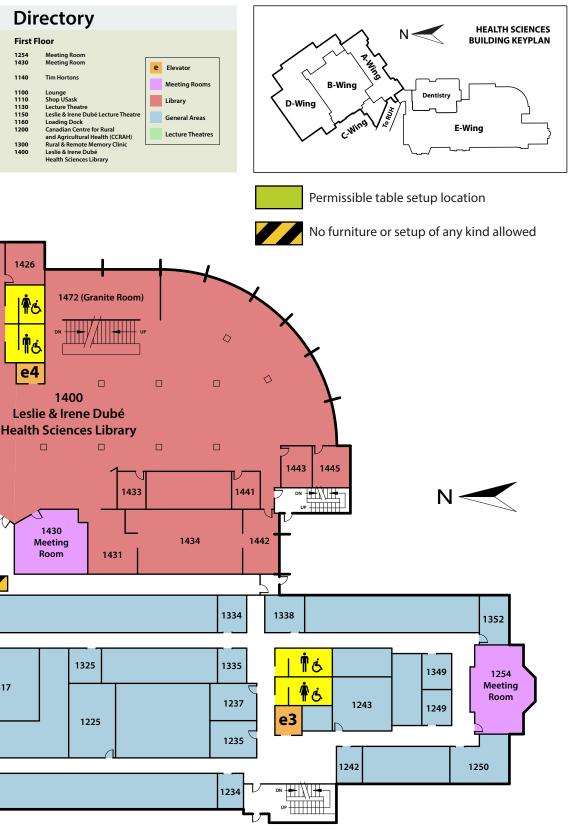

## **Health Sciences Building** PERMISSIBLE USE FLOOR PLANS

A-WING | B-WING | C-WING | D-WING

**FIRST FLOOR** 