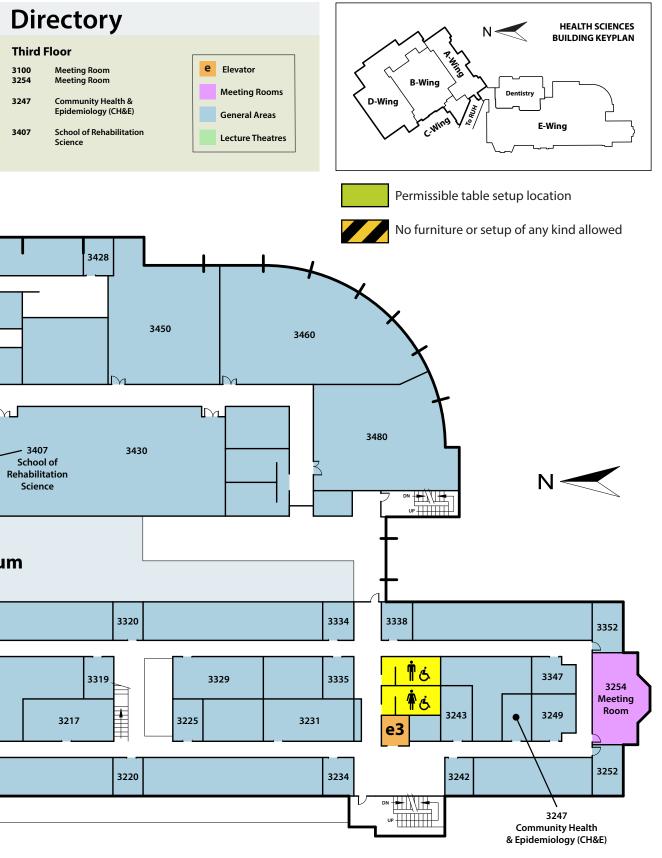

## **Health Sciences Building PERMISSIBLE USE FLOOR PLANS**

A-WING | B-WING | D-WING THIRD FLOOR

UNIVERSITY OF SASKATCHEWAN Health Sciences HEALTHSCIENCES.USASK.CA

Permissible table setup location

B30 B330 3B58 3B59