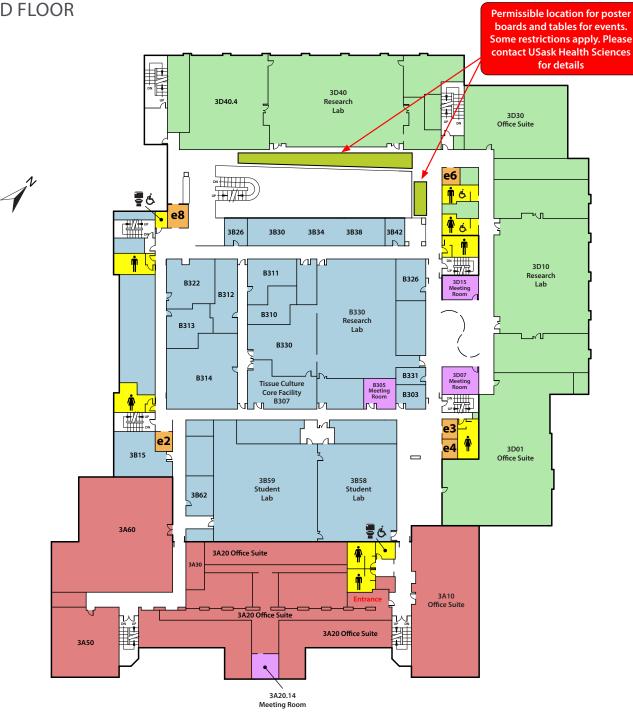

## **Health Sciences Building PERMISSIBLE USE FLOOR PLANS**

A-WING | B-WING | D-WING THIRD FLOOR

UNIVERSITY OF SASKATCHEWAN Health Sciences HEALTHSCIENCES.USASK.CA

Permissible table setup location

B30 B330 3B58 3B59

3D07 3D15

3D10 3D40