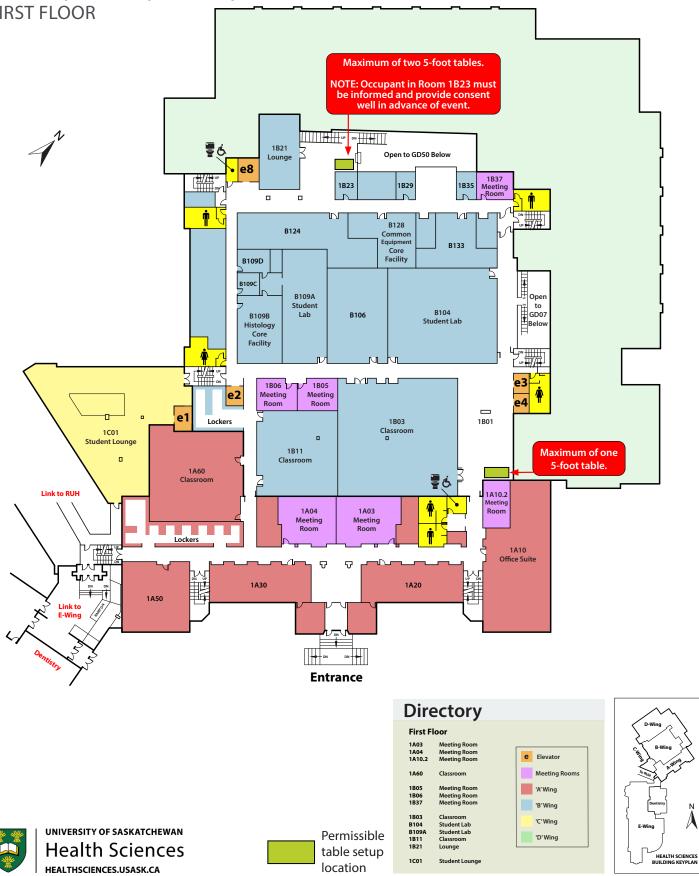

## **Health Sciences Building** PERMISSIBLE USE FLOOR PLANS

A-WING | B-WING | C-WING | D-WING

**FIRST FLOOR** 