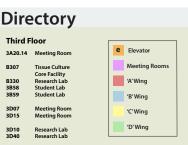

## **Health Sciences Building PERMISSIBLE USE FLOOR PLANS**

A-WING | B-WING | D-WING THIRD FLOOR

UNIVERSITY OF SASKATCHEWAN Health Sciences HEALTHSCIENCES.USASK.CA

Permissible table setup location

B30 B330 3B58 3B59

3D07 3D15

3D10 3D40