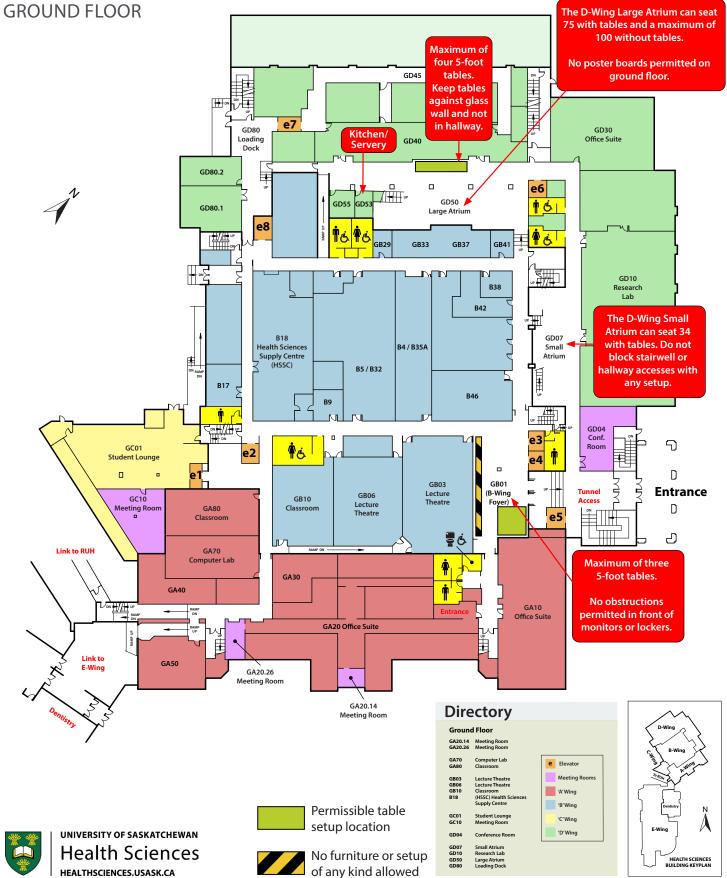

### Health Sciences Building PERMISSIBLE USE FLOOR PLANS

A-WING | B-WING | C-WING | D-WING

# **Health Sciences Building PERMISSIBLE FLOOR USE PLANS**

**UNIVERSITY OF SASKATCHEWAN Health Sciences** HEALTHSCIENCES.USASK.CA