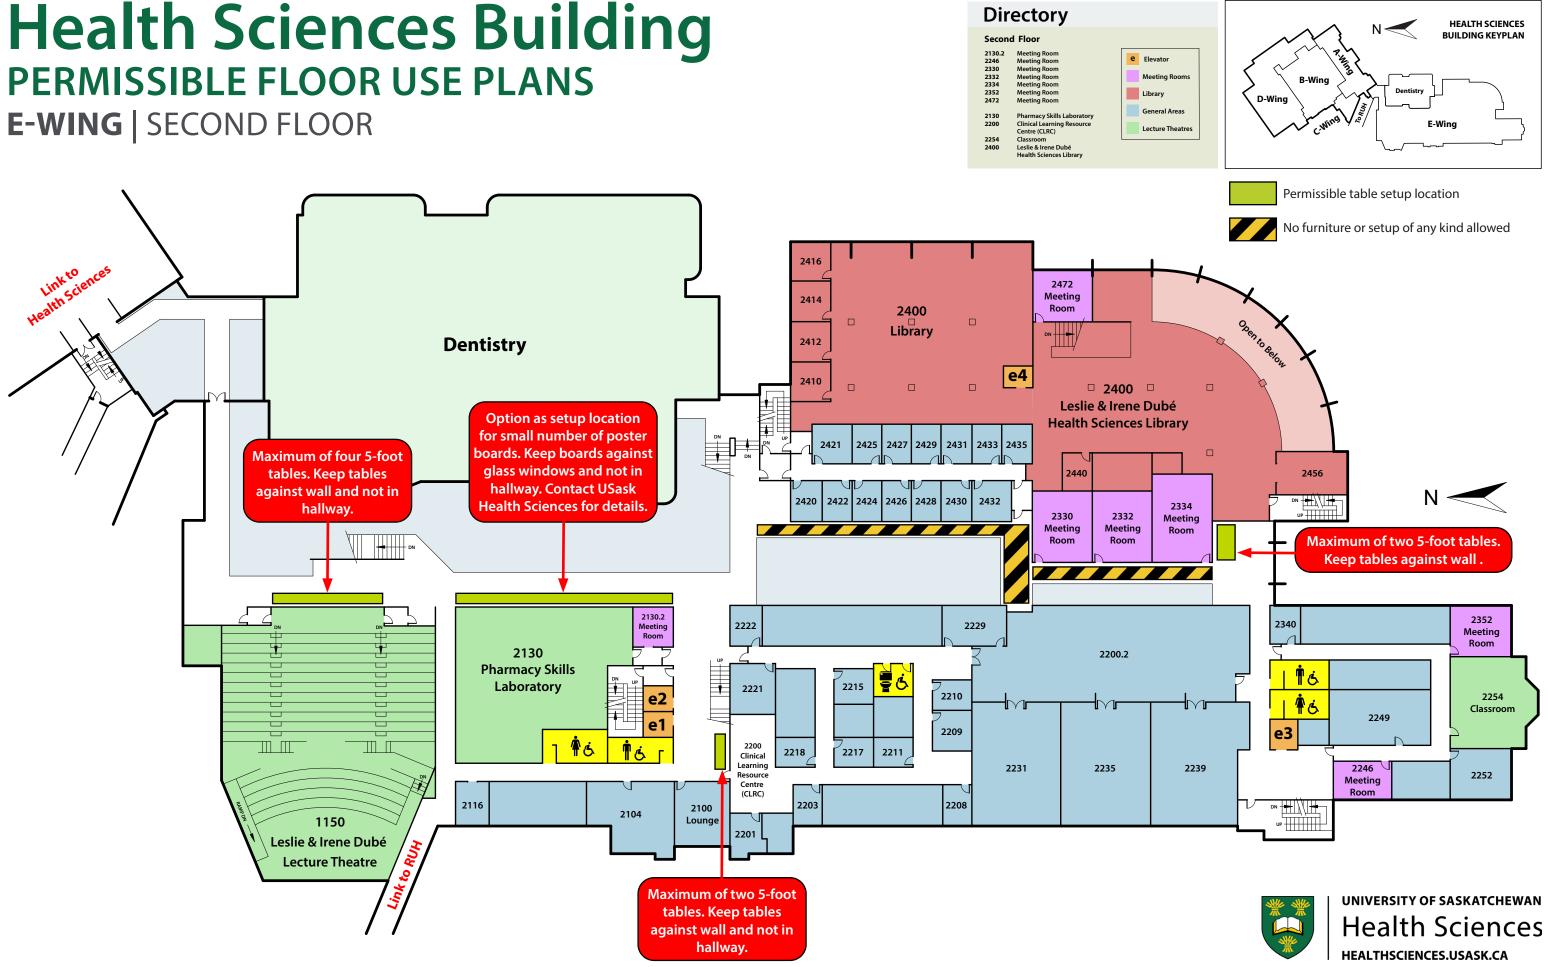

## **Health Sciences Building PERMISSIBLE FLOOR USE PLANS**

**E-WING** | FIRST FLOOR