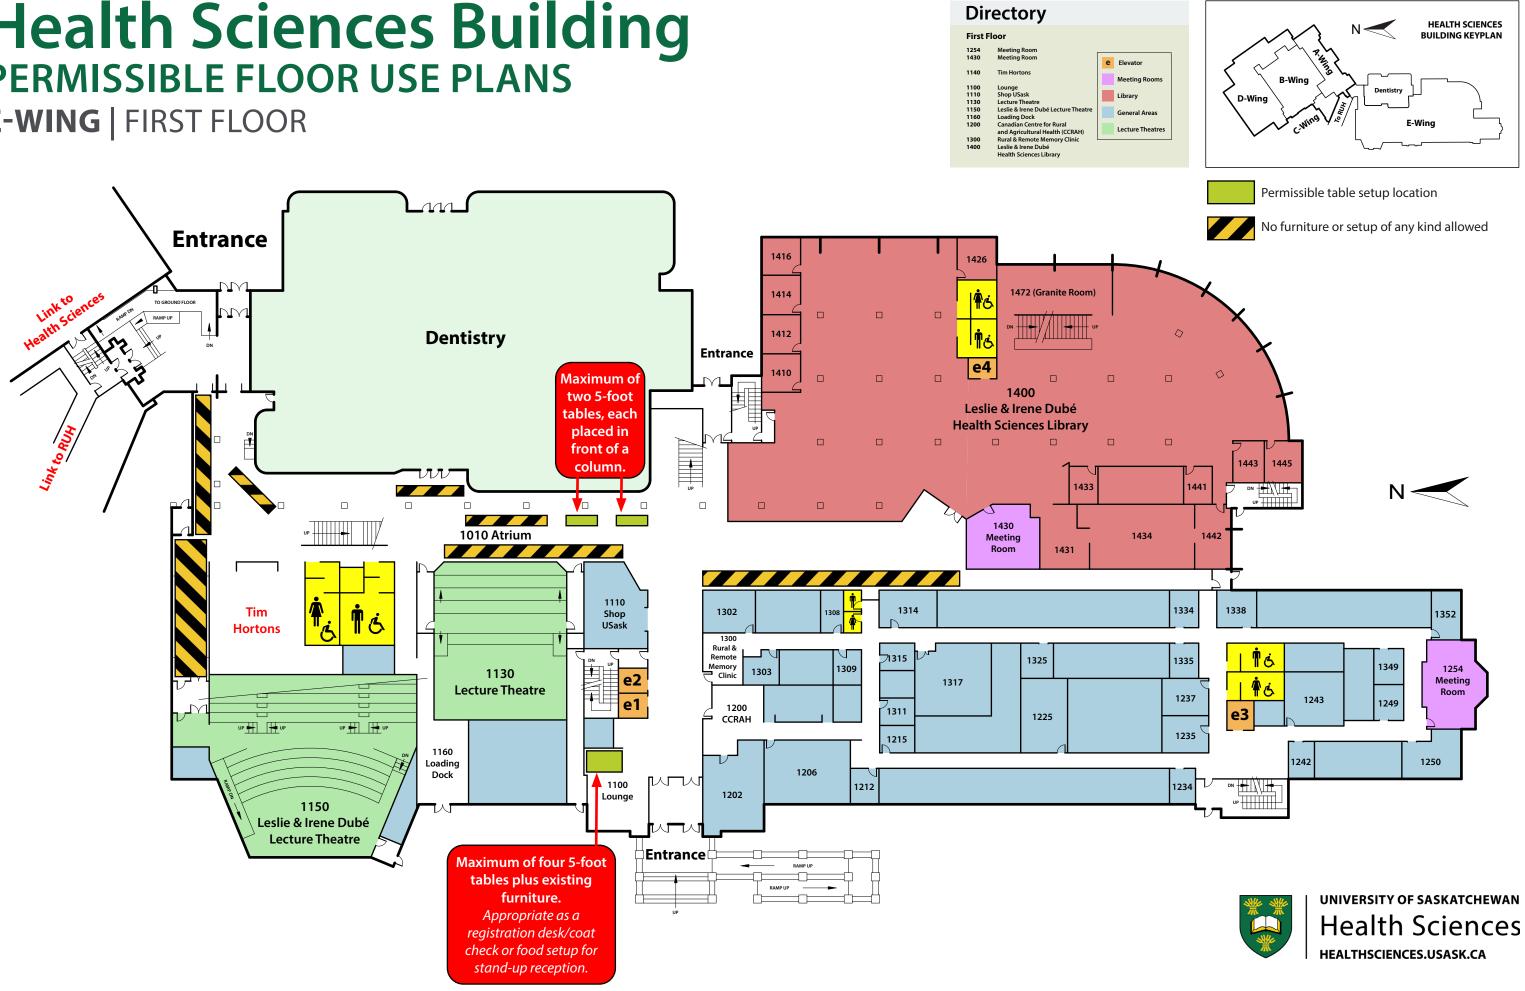

## **Health Sciences Building PERMISSIBLE FLOOR USE PLANS**

**E-WING** | FIRST FLOOR