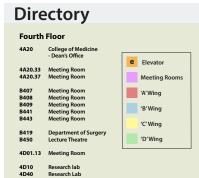

ING | D-WING

SECOND FLOOR









A-WING | B-WING | D-WING

THIRD FLOOR





| irectory   |                                 |   |               |  |
|------------|---------------------------------|---|---------------|--|
| hird Floor |                                 |   |               |  |
| 20.14      | Meeting Room                    | e | Elevator      |  |
| 07         | Tissue Culture<br>Core Facility |   | Meeting Rooms |  |
| 30<br>58   | Research Lab<br>Student Lab     |   | 'A' Wing      |  |
| 59         | Student Lab                     |   | 'B' Wing      |  |
| 007<br>015 | Meeting Room<br>Meeting Room    |   | 'C' Wing      |  |
| 010<br>040 | Research Lab<br>Research Lab    |   | 'D' Wing      |  |

Tł 3A B3 3B 3B

3D 3D

3D 3D

A-WING | B-WING | D-WING

FOURTH FLOOR







#### Health Sciences Building B-WING | D-WING FIFTH FLOOR







#### Health Sciences Building B-WING SIXTH FLOOR





Health Sciences Healthsciences.usask.ca