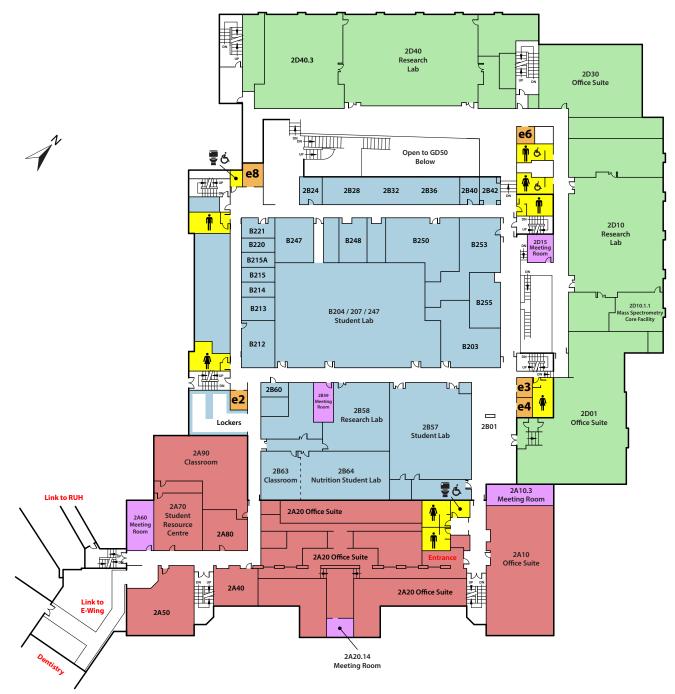

A-WING | B-WING | C-WING | D-WING

**GROUND FLOOR** 

A-WING | B-WING | C-WING | D-WING

**FIRST FLOOR** 

A-WING | B-WING | D-WING

SECOND FLOOR

A-WING | B-WING | D-WING

THIRD FLOOR