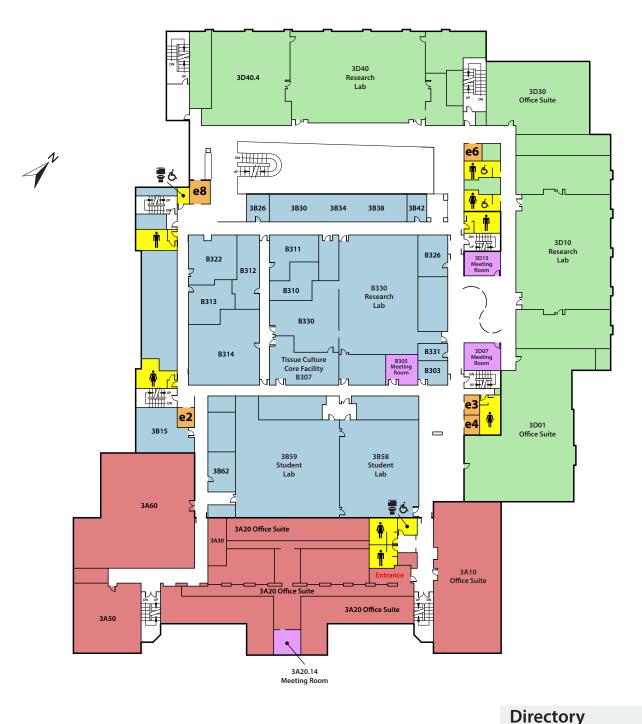

| irectory   |                                 |   |               |  |
|------------|---------------------------------|---|---------------|--|
| hird Floor |                                 |   |               |  |
| 20.14      | Meeting Room                    | e | Elevator      |  |
| 07         | Tissue Culture<br>Core Facility |   | Meeting Rooms |  |
| 30<br>58   | Research Lab<br>Student Lab     |   | 'A' Wing      |  |
| 59         | Student Lab                     |   | 'B' Wing      |  |
| 007<br>015 | Meeting Room<br>Meeting Room    |   | 'C' Wing      |  |
| 010<br>040 | Research Lab<br>Research Lab    |   | 'D' Wing      |  |

Tł 3A B3 3B 3B

3D 3D

3D 3D

A-WING | B-WING | D-WING

FOURTH FLOOR