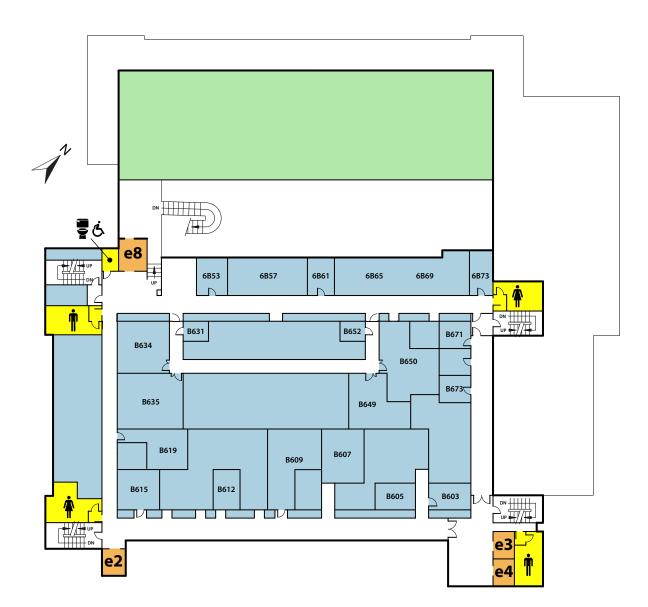

#### Health Sciences Building B-WING SIXTH FLOOR

Health Sciences Healthsciences.usask.ca