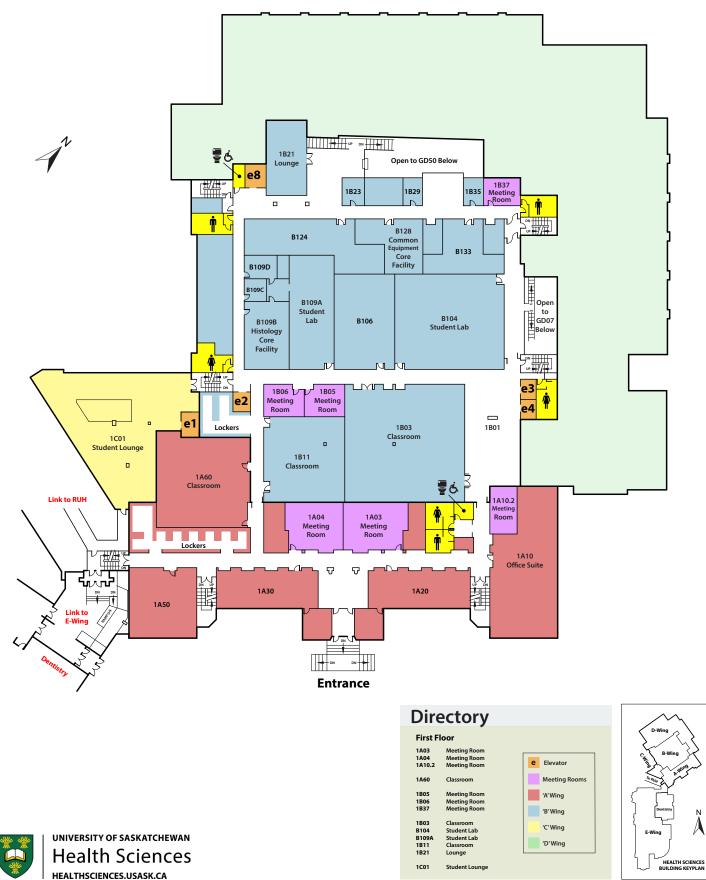

A-WING | B-WING | C-WING | D-WING

**GROUND FLOOR** 

A-WING | B-WING | C-WING | D-WING

**FIRST FLOOR** 

A-WING | B-WING | D-WING

SECOND FLOOR

A-WING | B-WING | D-WING

THIRD FLOOR