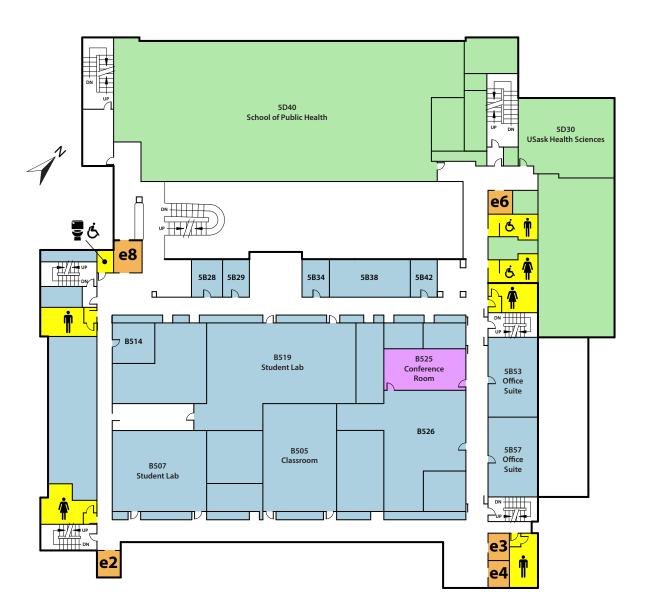

HIRD FLOOR





| irectory   |                                 |   |               |  |
|------------|---------------------------------|---|---------------|--|
| hird Floor |                                 |   |               |  |
| 20.14      | Meeting Room                    | e | Elevator      |  |
| 07         | Tissue Culture<br>Core Facility |   | Meeting Rooms |  |
| 30<br>58   | Research Lab<br>Student Lab     |   | 'A' Wing      |  |
| 59         | Student Lab                     |   | 'B' Wing      |  |
| 007<br>015 | Meeting Room<br>Meeting Room    |   | 'C' Wing      |  |
| 010<br>040 | Research Lab<br>Research Lab    |   | 'D' Wing      |  |

Tł 3A B3 3B 3B

3D 3D

3D 3D

A-WING | B-WING | D-WING

FOURTH FLOOR







#### Health Sciences Building B-WING | D-WING FIFTH FLOOR







#### Health Sciences Building B-WING SIXTH FLOOR





Health Sciences Healthsciences.usask.ca