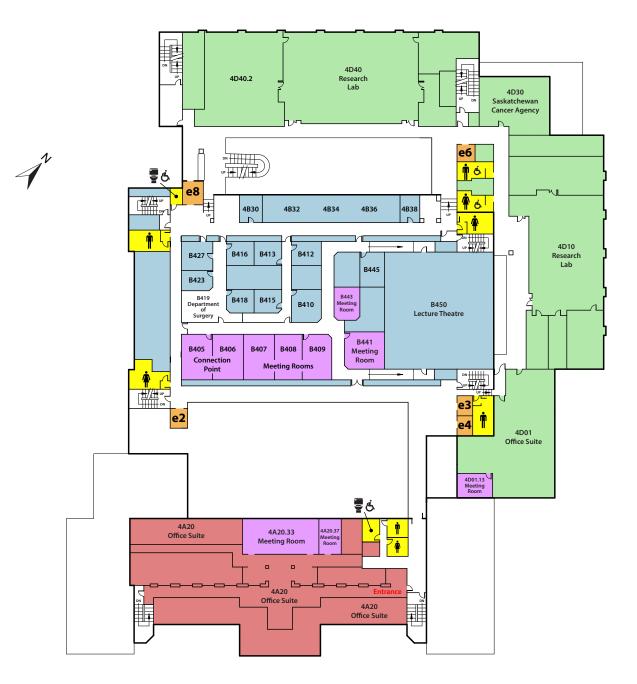

-WING | D-WING

SECOND FLOOR









A-WING | B-WING | D-WING

THIRD FLOOR





| irectory   |                                 |   |               |  |
|------------|---------------------------------|---|---------------|--|
| hird Floor |                                 |   |               |  |
| 20.14      | Meeting Room                    | e | Elevator      |  |
| 07         | Tissue Culture<br>Core Facility |   | Meeting Rooms |  |
| 30<br>58   | Research Lab<br>Student Lab     |   | 'A' Wing      |  |
| 59         | Student Lab                     |   | 'B' Wing      |  |
| 007<br>015 | Meeting Room<br>Meeting Room    |   | 'C' Wing      |  |
| 010<br>040 | Research Lab<br>Research Lab    |   | 'D' Wing      |  |

Tł 3A B3 3B 3B

3D 3D

3D 3D

A-WING | B-WING | D-WING

FOURTH FLOOR







#### Health Sciences Building B-WING | D-WING FIFTH FLOOR







#### Health Sciences Building B-WING SIXTH FLOOR





Health Sciences Healthsciences.usask.ca