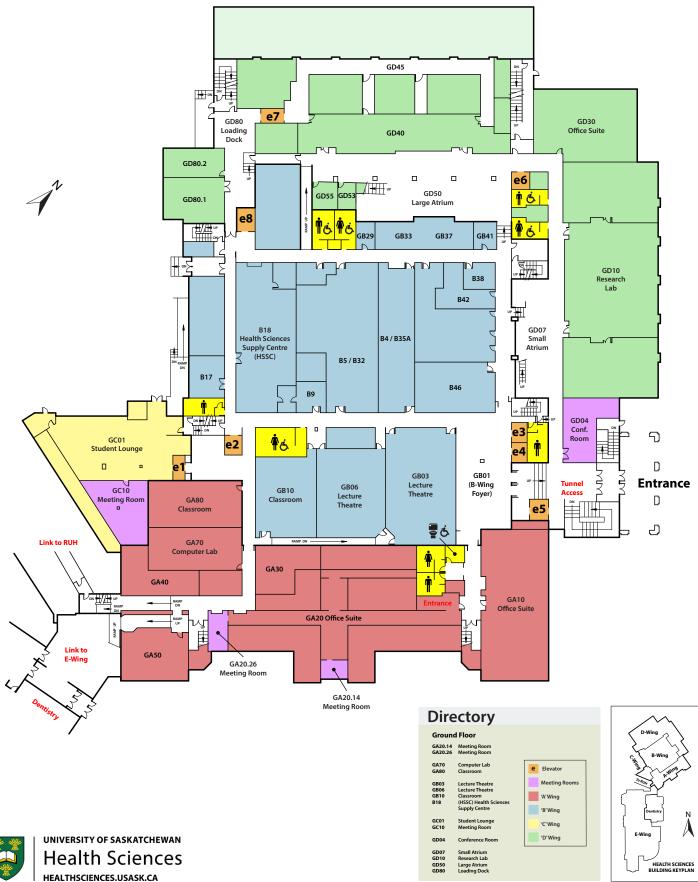

A-WING | B-WING | C-WING | D-WING

**GROUND FLOOR** 

A-WING | B-WING | C-WING | D-WING

**FIRST FLOOR** 

A-WING | B-WING | D-WING

SECOND FLOOR

A-WING | B-WING | D-WING

THIRD FLOOR